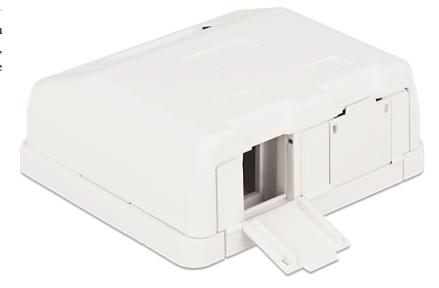

# Description

This empty box by Delock can be used as a junction box on the wall or in enclosures. With its standardized dimensions, it is suitable for easy snap-in mounting of two Keystone modules.

# Specification

- Two Keystone ports 19.2 x 14.9 mm
- Dust cover for the Keystone ports
- $\bullet$  Cable routing  $180^\circ$
- Integrated name plate
- Color: White
- Dimensions (LxWxH): ca. 74 x 65 x 29 mm

# Package content

- Keystone Surface Mounted Box
- Adhesive pad, 45 x 40 mm
- 2 screws
- 2 zip-ties