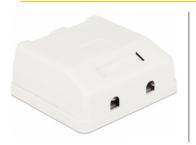

# Description

This empty box by Delock can be used as a junction box on the wall or in enclosures. With its standardized dimensions, it is suitable for easy snap-in mounting of two Keystone modules.

# Specification

- Two Keystone ports 19.2 x 14.9 mm
- Dust cover for the Keystone ports
- $\bullet$  Cable routing  $180^\circ$
- Integrated name plate
- Color: White
- Dimensions (LxWxH): ca. 74 x 65 x 29 mm

# Package content

- Keystone Surface Mounted Box
- Adhesive pad, 45 x 40 mm
- 2 screws
- 2 zip-ties