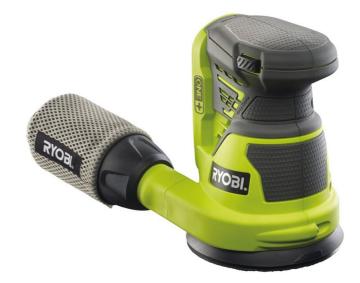

## **R18ROS-0**

## **Features**

- Ideal for light to medium weight applications such as fine finishing and paint removal.
- 2.5mm orbital sanding motion for fast and efficient stock removal.
- Random Orbital action delivers a swirl free finish.
- Built in dust extraction system ensures a clean work environment.
- Quick fit hook and loop sanding sheet attachment
- Up to 50 minutes runtime with the 5.0Ah Lithium+ battery RB18L50