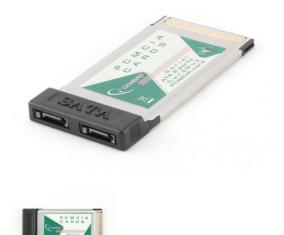

## Serial ATA CardBus PCMCIA card 2 SATA ports PCMCIA-SATA2

- Serial ATA 2 ports CardBus PCMCIA card

#### **Features**

- Supports High Speed Transfer Rate 1,500Mbps
- Breaks Space-Limit to Support HDD larger than 137GB
- Special enhanced SATA shell connectors for Mobile HDD,
- Mobile
- CD-ROM, Mobile DVD, Mobile CD-RW
- Dual high speed Serial ATA interface ports, each supporting 1st generation Serial ATA data rates 1.5Gb/s
- Fully compliant with Serial ATA 1.0 specifications
- Supports Spread Spectrum in receiver
- Independent 256-byte FIFOs (32 bit x 64 deep) per Serial ATA channel for host reads and writes