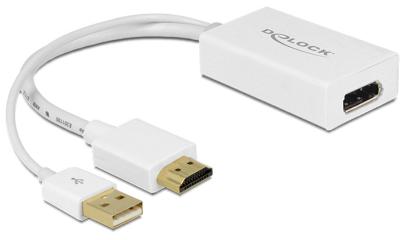

## Delock Adapter HDMI-A male > Displayport female

#### Description

This adapter by Delock enables you to connect e.g. a Displayport monitor through a free HDMI interface.

#### Input:

- 1 x High Speed HDMI-A 19 pin male
- 1 x USB type A male (power supply)

#### Output:

- 1 x Displayport 20 pin female
- Chipset: STDP2600
- Displayport 1.2 and High Speed HDMI specification
- High Speed HDMI receiver link rate up to 2.97 Gb/s per data pair
- 3D support
- Supports a resolution up to 4Kx2K @ 30 Hz; 1920 x 1080 Pixel @ 120 Hz
- (depending on the system and the connected hardware!)
- Supports Audio 7.1 channel up to 192 kHz sample rate
- Supports HDCP 1.3
- · Gold-plated connector
- Color depth: RGB / YCC (4:4:4) - 16 bit colour
- YCC (4:2:2 / 4:2:0) 16 bit colour
- Power consumption: operation: ca. 500 mW standby: ca. 25 mW
- Colour: white
- Cable length: ca. 24.5 cm (incl. connector)
- OS independent, no driver installation necessary