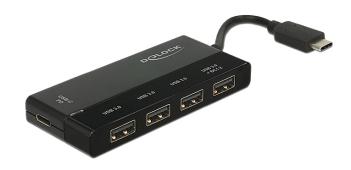

# Delock External USB 3.1 Gen 1 Hub USB Type- $C^{TM} > 4 \times USB$ Type- $A + 1 \times USB$ Type- $C^{TM}$ PD

## Description

The USB hub by Delock is the mobile companion for laptops or tablets with USB Type-C<sup>TM</sup> connection. Up to 4 USB Type-A devices can be connected to the hub. The hub has a USB Type-C<sup>TM</sup> Power Delivery port to connect the laptop or tablet to charge it. In addition it also supplies the USB Type-A females with power.

#### **Specification**

- Connector:
- 1 x SuperSpeed USB (USB 3.1 Gen 1) USB Type-C™ male >
- 3 x SuperSpeed USB (USB 3.1 Gen 1) Type-A female
- 1 x SuperSpeed USB (USB 3.1 Gen 1) Typ-A female Battery Charging specification BC1 2
- 1 x USB Type-C<sup>™</sup> Power Delivery female (optional for power supply)
- Chipset: VIA VL813
- · Data transfer rate up to:

SuperSpeed USB 5 Gbps,

Hi-Speed 480 Mbps,

Full-Speed 12 Mbps,

Low-Speed 1.5 Mbps

- USB cable directly on the hub (length ca. 7 cm)
- Dimensions (LxWxH): ca. 92 x 39 x 12 mm
- Plug & Play