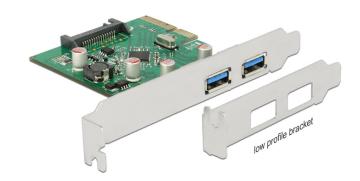

# Delock PCI Express x4 Card > 2 x external USB 3.1 Gen 2 Type-A female

## Description

This PCI Express card by Delock expands the PC by two external USB 3.1 ports. Different USB Type-A devices, such as docking stations, card readers, external housings etc., can be connected to the card.

## **Specification**

· Connector:

external:

2 x SuperSpeed USB 10 Gbps (USB 3.1 Gen 2) Type-A female nternal:

- 1 x SATA 15 pin power connector
- 1 x PCI Express x4, V2.0
- Chipset: Asmedia ASM1142
- Data transfer rate up to:

### Package content

- PCI Express card SuperSpeed USB 10 Gbps
- Low profile bracket
- Driver CD
- User manual