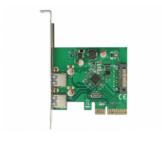

# Delock PCI Express x4 Card > 2 x external USB 3.1 Gen 2 Type-A female

## Description

This PCI Express card by Delock expands the PC by two external USB 3.1 ports. Different USB Type-A devices, such as docking stations, card readers, external housings etc., can be connected to the card.

## **Specification**

· Connector:

external:

2 x SuperSpeed USB 10 Gbps (USB 3.1 Gen 2) Type-A female nternal:

- 1 x SATA 15 pin power connector
- 1 x PCI Express x4, V2.0
- Chipset: Asmedia ASM1142
- Data transfer rate up to: