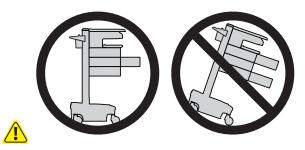

≤0.25 lbs (0.1 kg) Total weight capacity per drawer.

**CAUTION:** Close worksurface before opening drawers. Open only one drawer at a time. Do Not push cart when drawers or worksurface are open. Failure to follow these instructions may cause the cart to be unstable.