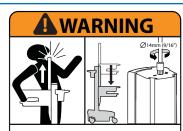

### **IMPACT HAZARD!**

MOVING PARTS CAN CRUSH AND CUT.

## Minimize Lift Tension BEFORE: • Removing Mounted Equipment.

- · Shipping Cart · Storing Cart

#### To Minimize Lift Tension

Lower worksurface to lowest position.
 Turn adjustment nut at top of riser counterclockwise until it stops (Adjustment may require 40-60 revolutions).

Failure to heed this warning may result in serious personal injury or property damage!