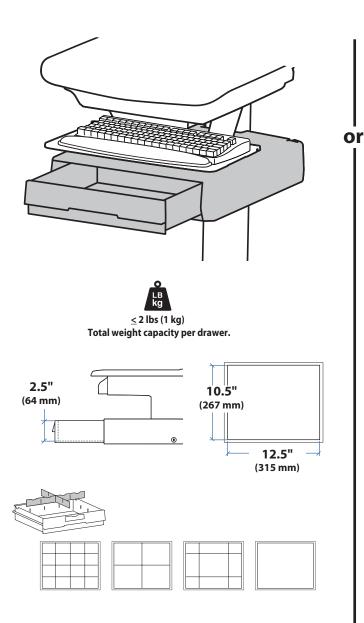

≤0.25 lbs (0.1 kg) Total weight capacity per drawer.

**CAUTION:** Close worksurface before opening drawers. Open only one drawer at a time. Do Not push cart when drawers or worksurface are open. Failure to follow these instructions may cause the cart to be unstable.