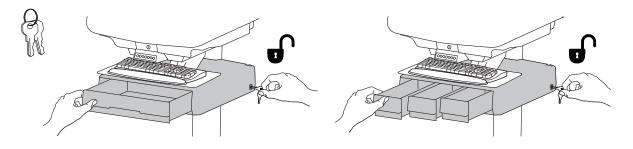

to follow these instructions may cause the cart to be unstable.



### **IMPACT HAZARD!**

MOVING PARTS CAN CRUSH AND CUT.

## Minimize Lift Tension BEFORE: • Removing Mounted Equipment.

- · Shipping Cart · Storing Cart

#### To Minimize Lift Tension

Lower worksurface to lowest position.
 Turn adjustment nut at top of riser counterclockwise until it stops (Adjustment may require 40-60 revolutions).

Failure to heed this warning may result in serious personal injury or property damage!

For More information and instructions refer to product guide at http://4support.ergotron.com or contact Ergotron Customer Care at 1-800-888-8458.





Hang the drawer tabs onto the brackets on the cart.



Replace top cover on drawer.



To unlock the storage drawer, turn key counter clockwise 1/4 turn.



# 5 Adjustment



It is important that you adjust this product according to the weight of the mounted equipment as described in the following steps. Any time equipment is added or removed from this product, resulting in a change in the weight of the mounted load, you should repeat these adjustment steps to ensure safe and optimum operation.

Adjustments should move smoothly and easily through the full range of motion and stay where you set it. If adjustments are difficult and do not stay in the desired position, follow the instructions to loosen or tighten the tension to create a smooth, easy adjustment motion. Depending on your product and the adjustment, it may take several turns to notice a difference.







© 2013 Ergotron, Inc. All rights reserved.

While Ergotron, Inc. makes every