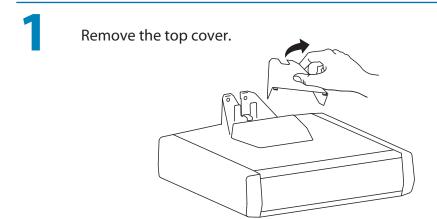

For More information and instructions refer to product guide at http://4support.ergotron.com or contact Ergotron Customer Care at 1-800-888-8458.

Hang the drawer tabs onto the brackets on the cart.

Replace top cover on drawer.