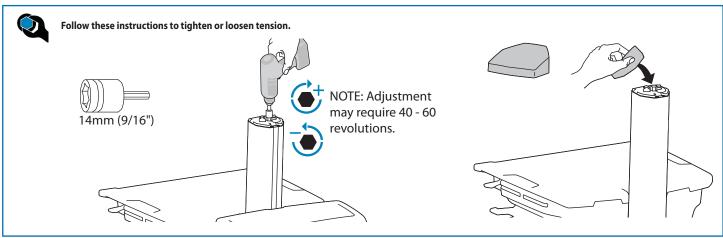

## Minimize Lift Tension BEFORE: • Removing Mounted Equipment.

- · Shipping Cart · Storing Cart

#### To Minimize Lift Tension

Lower worksurface to lowest position.
 Turn adjustment nut at top of riser counterclockwise until it stops (Adjustment may require 40-60 revolutions).

Failure to heed this warning may result in serious personal injury or property damage!

# 5 Adjustment

It is important that you adjust this product according to the weight of the mounted equipment as described in the following steps. Any time equipment is added or removed from this product, resulting in a change in the weight of the mounted load, you should repeat these adjustment steps to ensure safe and optimum operation.

Adjustments should move smoothly and easily through the full range of motion and stay where you set it. If adjustments are difficult and do not stay in the desired position, follow the instructions to loosen or tighten the tension to create a smooth, easy adjustment motion. Depending on your product and the adjustment, it may take several turns to notice a difference.