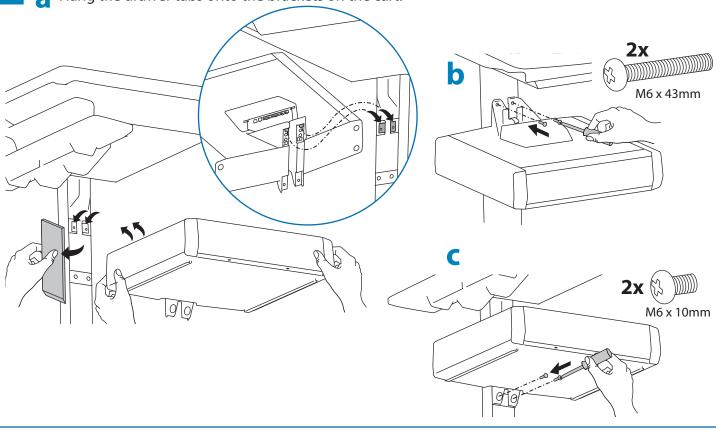

For More information and instructions refer to product guide at http://4support.ergotron.com or contact Ergotron Customer Care at 1-800-888-8458.

Hang the drawer tabs onto the brackets on the cart.

Replace top cover on drawer.