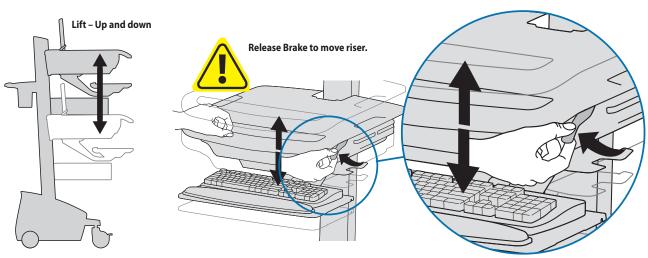

### **IMPACT HAZARD!**

MOVING PARTS CAN CRUSH AND CUT.

To unlock the storage drawer, turn key counter clockwise 1/4 turn.