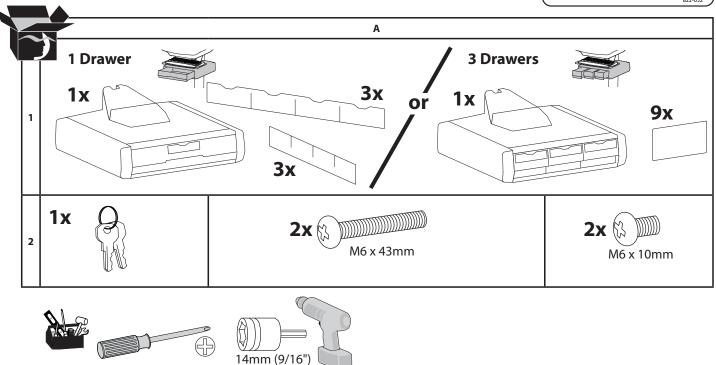

r.







**CAUTION:** Close worksurface before opening drawers. Open only one drawer at a time. Do Not push cart when drawers or worksurface are open. Failure to follow these instructions may cause the cart to be unstable.



### **IMPACT HAZARD!**

MOVING PARTS CAN CRUSH AND CUT.

## Minimize Lift Tension BEFORE: • Removing Mounted Equipment.

- · Shipping Cart · Storing Cart

#### To Minimize Lift Tension

Lower worksurface to lowest position.
 Turn adjustment nut at top of riser counterclockwise until it stops (Adjustment may require 40-60 revolutions).

Failure to heed this warning may result in serious personal injury or property damage!

For More information and instructions refer to product guide at http://4support.ergotron.com or contact Ergotron Customer Care at 1-800-888-8458.





Hang the drawer tabs onto the brackets on the cart.



Replace top cover on drawer.



To unlock the storage drawer, turn key counter clockwise 1/4 turn.



# 5 Adjustment



It is important that you adjust this product according to the weight of the mounted equipment as described in the following steps. Any time equipment is added or removed from this product, resulting in a change in the weight of the mounted load, you should repeat these adjustment steps to ensure safe and optimum operation.

Adjustments should move smoothly and easily through the full range of motion and stay where you set it. If adjustments are difficult and do not stay in the desired position, follow the instructions to loosen or tighten the tension to create a smooth, easy adjustment motion. Depending on your pr