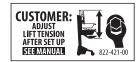

## Minimize Lift Tension BEFORE: • Removing Mounted Equipment.

- · Shipping Cart · Storing Cart

#### To Minimize Lift Tension

Lower worksurface to lowest position.
 Turn adjustment nut at top of riser counterclockwise until it stops (Adjustment may require 40-60 revolutions).

Failure to heed this warning may result in serious personal injury or property damage!