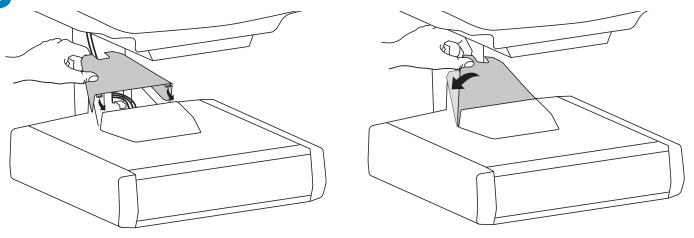

For More information and instructions refer to product guide at http://4support.ergotron.com or contact Ergotron Customer Care at 1-800-888-8458.

Hang the drawer tabs onto the brackets on the cart.

Replace top cover on drawer.