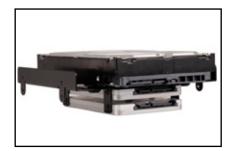

#### Features:

- Suitable for either up to 4x 2.5", or 1x 3.5" and 2x 2.5" HDDs and SSDs
- Fits into standard 5.25" mounting bays
- Decoupled mounting for 3.5" HDD
- Dimensions: 116 x 146 x 37 mm (L x W x H)
- Weight: ~150 g
- Colors: black, green, blue and red