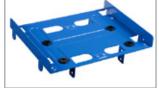

#### Features:

- Suitable for either up to 4x 2.5", or 1x 3.5" and 2x 2.5" HDDs and SSDs
- Fits into standard 5.25" mounting bays
- Decoupled mounting for 3.5" HDD
- Dimensions: 116 x 146 x 37 mm (L x W x H)
- Weight: ~150 g
- Colors: black, green, blue and red