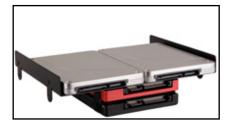

#### Features:

- Suitable for either up to 4x 2.5", or 1x 3.5" and 2x 2.5" HDDs and SSDs
- Fits into standard 5.25" mounting bays
- Decoupled mounting for 3.5" HDD
- Dimensions: 116 x 146 x 37 mm (L x W x H)
- Weight: ~150 g
- Colors: black, green, blue and red