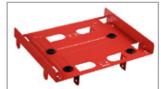

#### Features:

- Suitable for either up to 4x 2.5", or 1x 3.5" and 2x 2.5" HDDs and SSDs
- Fits into standard 5.25" mounting bays
- Decoupled mounting for 3.5" HDD
- Dimensions: 116 x 146 x 37 mm (L x W x H)
- Weight: ~150 g
- Colors: black, green, blue and red