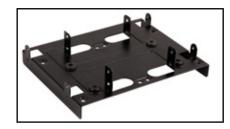

#### Features:

- Suitable for either up to 4x 2.5", or 1x 3.5" and 2x 2.5" HDDs and SSDs
- Fits into standard 5.25" mounting bays
- Decoupled mounting for 3.5" HDD
- Dimensions: 116 x 146 x 37 mm (L x W x H)
- Weight: ~150 g
- Colors: black, green, blue and red