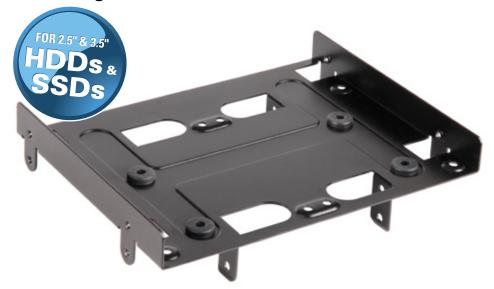

### **Mounting frame for HDDs and SSDs**

#### Features:

- Suitable for either up to 4x 2.5", or 1x 3.5" and 2x 2.5" HDDs and SSDs
- Fits into standard 5.25" mounting bays
- Decoupled mounting for 3.5" HDD
- Dimensions: 116 x 146 x 37 mm (L x W x H)
- Weight: ~150 g
- Colors: black, green, blue and red