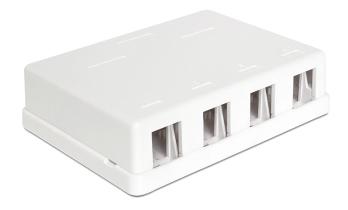

# Delock Keystone Surface Mounted Box 4 Port

## Description

This empty box by Delock can be used as a junction box on the wall or in enclosures. With its standardized dimensions, it is suitable for easy snap-in mounting of 4 Keystone modules.

### **Specification**

- 4 Keystone ports 19.2 x 14.9 mm
- Cable routing 180°
- · Integrated name plate
- · Colour: white
- Dimensions (LxWxH): ca. 84.0 x 114.0 x 29.5 mm