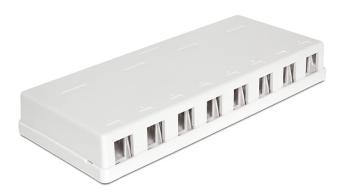

### Description

This empty box by Delock can be used as a junction box on the wall or in enclosures. With its standardized dimensions, it is suitable for easy snap-in mounting of 8 Keystone modules.

#### **Specification**

- 8 Keystone ports 19.2 x 14.9 mm
- Cable routing 180°
- · Integrated name plate
- · Colour: white
- Dimensions (LxWxH): ca. 94.0 x 218.0 x 30.5 mm