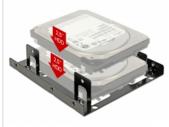

### Description

Use this Delock installation frame in your free  $3.5^{\prime\prime}$  bay of your computer to install up to two  $2.5^{\prime\prime}$  hard drives.

### **Specification**

- For installation into 3.5" bay
- · Installation option:
- 1) 2 x 2.5" HDD with 9.5 mm height
- 2) 1 x 2.5" HDD with more than 9.5 mm height
- · Black metal frame