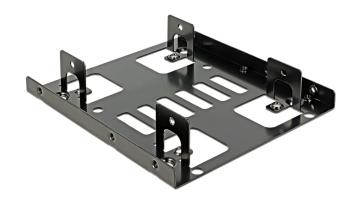

### Description

Use this Delock installation frame in your free  $3.5^{\prime\prime}$  bay of your computer to install up to two  $2.5^{\prime\prime}$  hard drives.

### **Specification**

- For installation into 3.5" bay
- · Installation option:
- 1) 2 x 2.5" HDD with 9.5 mm height
- 2) 1 x 2.5" HDD with more than 9.5 mm height
- · Black metal frame