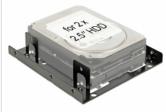

### Description

Use this Delock installation frame in your free  $3.5^{\prime\prime}$  bay of your computer to install up to two  $2.5^{\prime\prime}$  hard drives.

### **Specification**

- For installation into 3.5" bay
- · Installation option:
- 1) 2 x 2.5" HDD with 9.5 mm height
- 2) 1 x 2.5" HDD with more than 9.5 mm height
- · Black metal frame