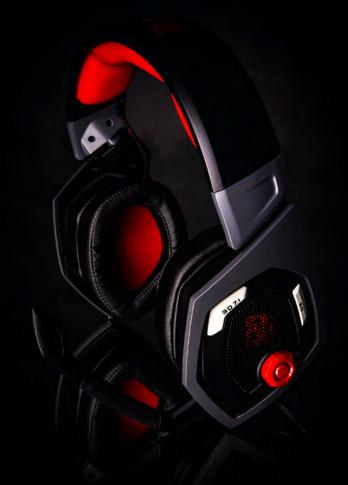

### **FEATURES**

- USB Headset with 3D 7.1 surround sound and 4 EQ settings
- Bendable mic, that switches off when pivoted up
- Battle Dragon logo LED lights up inside mesh earcup
- O Protein leather earpads for enhanced comfort.
- © Ear Cushion Changeable
- O Volume control on the ear-cup.
- O Foldable for transportation easily
- Headphone cable connectable via USB type connector ear-cup.

## BATTLE DRAGON LOGO LED

Battle Dragon LEDs light up inside mesh ear cups add further to the gaming atmosphere of the headset.

FOLD FLAT DESIGN

Battle Dragon LEDs light up inside mesh ear cups add further to the gaming atmosphere of the headset.

© HEADBAND PAD: SOFT FABRIC PAD TO KEEP PRESSURE OFF YOUR HEAD

FOLD FLAT DESIGN: EARCUPS SWIVEL TO FOLD FLAT, FOR MORE CONVENIENT CARRY AND TRANSPORT

PROTEIN LEATHER EARPADS FOR ENHANCED COMFORT