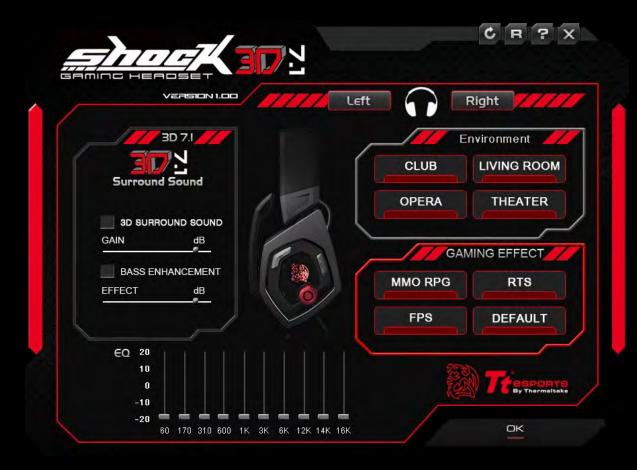

## CUSTOMIZED GRAPHICAL USER INTERFACE

SHOCK 3D 7.1 comes with a customized Graphical User Interface (GUI) for configuring 3D surround settings and the equalizer.

For further information on the SHOCK 3D 7.1 gaming headset or GUI setup, please refer to the help in upper right of the graphical user interface.