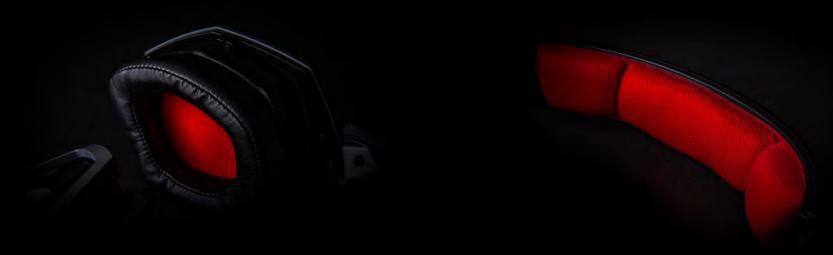

## BATTLE DRAGON LOGO LED

Battle Dragon LEDs light up inside mesh ear cups add further to the gaming atmosphere of the headset.

FOLD FLAT DESIGN

Battle Dragon LEDs light up inside mesh ear cups add further to the gaming atmosphere of the headset.