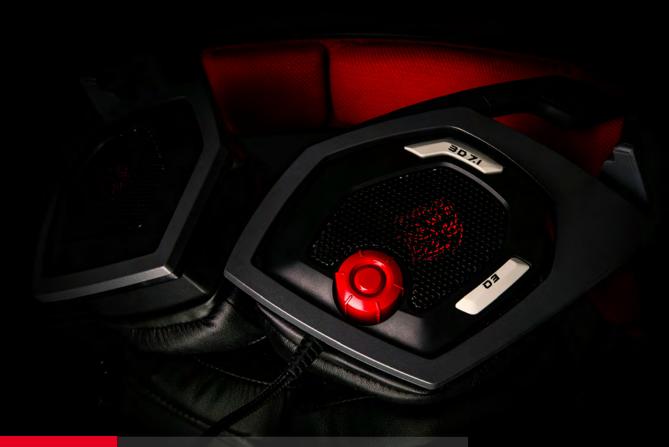

#### 3D 7.1 VIRTUALIZED SURROUND

3D 7.1 virtualized surround sound offers a fully immersive experience in-game. 4 EQ settings offer users the chance to hear every single detail, no matter what type of game they're playing.

# **PRODUCT FEATURES**

© 3D 7.1 SURROUND SOUND SWITCH

© DEDICATED EQ BUTTON TO SWITCH BETWEEN 4 EQ SETTINGS

O ON EARCUP VOLUME CONTROLS