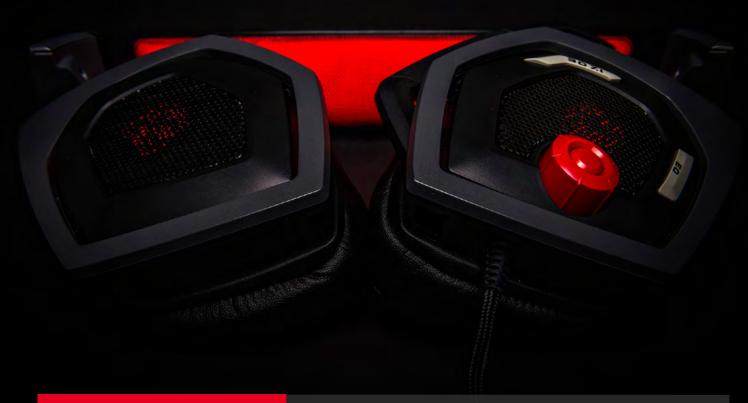

## BATTLE DRAGON LOGO LED

Battle Dragon LEDs light up inside mesh ear cups add further to the gaming atmosphere of the headset.

FOLD FLAT DESIGN

Battle Dragon LEDs light up inside mesh ear cups add further to the gaming atmosphere of the headset.

# **PRODUCT FEATURES**

© 3D 7.1 SURROUND SOUND SWITCH

© DEDICATED EQ BUTTON TO SWITCH BETWEEN 4 EQ SETTINGS

O ON EARCUP VOLUME CONTROLS