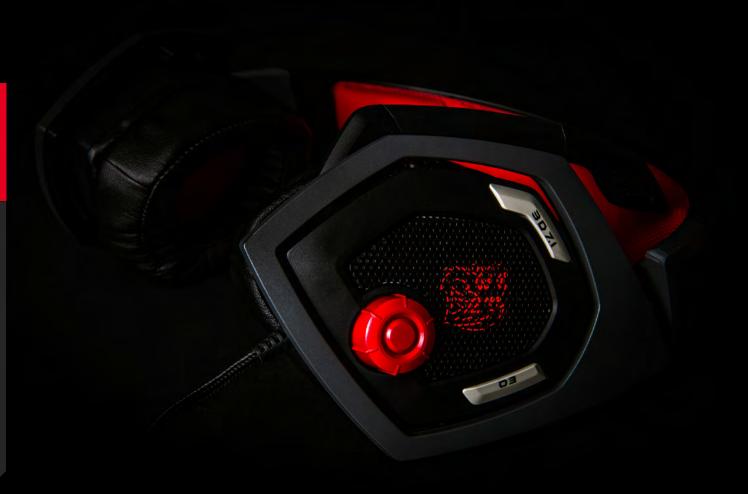

#### 3D 7.1 VIRTUALIZED SURROUND

3D 7.1 virtualized surround sound offers a fully immersive experience in-game. 4 EQ settings offer users the chance to hear every single detail, no matter what type of game they're playing.

# **PRODUCT FEATURES**

© 3D 7.1 SURROUND SOUND SWITCH

© DEDICATED EQ BUTTON TO SWITCH BETWEEN 4 EQ SETTINGS

O ON EARCUP VOLUME CONTROLS