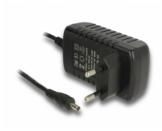

#### Power supply specification

- · Wall power supply
- Input: AC 100 ~ 240 V / 50 ~ 60 Hz / 0.5 A
- Output: 5 V / 4 A
- · Ground outside, plus inside
- Dimensions:

inside: ø ca. 1.35 mm outside: ø ca. 3.5 mm length: ca. 9.5 mm

### Package content

- In-Desk Hub
- · External power supply
- User manual