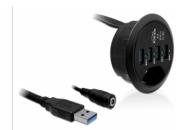

# Delock In-Desk Hub 4 Port USB 3.0

# Description

This Delock Hub can be installed into an existing cut-out of your desk and enables you to lead out the cables for monitor, keyboard and mouse. This is a practical and space saving solution which enables you to connect your USB devices easily.

#### **Specification**

Connectors:

top side:

4 x USB 3.0 Type-A female

bottom side:

1 x USB 3.0 Type-A male

1 x 5 V DC jack

• Data transfer rate up to:

SuperSpeed USB 5 Gbps,

Hi-Speed 480 Mbps,

Full-Speed 12 Mbps,

Low-Speed 1.5 Mbps

- Mounting diameter: 60 mm
- Mounting depth: 30 mm
- · Cable length:

USB 3.0 ca. 115 cm

DC ca. 12 cm

Plug & Play