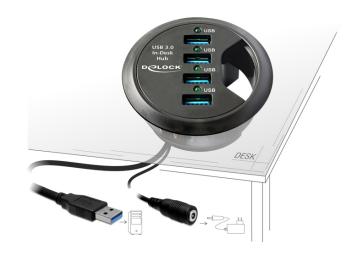

# Description

This Delock Hub can be installed into an existing cut-out of your desk and enables you to lead out the cables for monitor, keyboard and mouse. This is a practical and space saving solution which enables you to connect your USB devices easily.

#### **Specification**

Connectors:

top side:

4 x USB 3.0 Type-A female

bottom side:

1 x USB 3.0 Type-A male

1 x 5 V DC jack

• Data transfer rate up to:

SuperSpeed USB 5 Gbps,

Hi-Speed 480 Mbps,

Full-Speed 12 Mbps,

Low-Speed 1.5 Mbps

- Mounting diameter: 60 mm
- Mounting depth: 30 mm
- · Cable length:

USB 3.0 ca. 115 cm

DC ca. 12 cm

Plug & Play