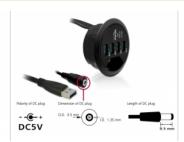

#### **Specification**

Connectors:

top side:

4 x USB 3.0 Type-A female

bottom side:

1 x USB 3.0 Type-A male

1 x 5 V DC jack

• Data transfer rate up to:

SuperSpeed USB 5 Gbps,

Hi-Speed 480 Mbps,

Full-Speed 12 Mbps,

Low-Speed 1.5 Mbps

- Mounting diameter: 60 mm
- Mounting depth: 30 mm
- · Cable length:

USB 3.0 ca. 115 cm

DC ca. 12 cm

Plug & Play

#### Power supply specification

- · Wall power supply
- Input: AC 100 ~ 240 V / 50 ~ 60 Hz / 0.5 A
- Output: 5 V / 4 A
- · Ground outside, plus inside
- Dimensions:

inside: ø ca. 1.35 mm outside: ø ca. 3.5 mm length: ca. 9.5 mm