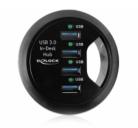

# Delock In-Desk Hub 4 Port USB 3.0

# Description

This Delock Hub can be installed into an existing cut-out of your desk and enables you to lead out the cables for monitor, keyboard and mouse. This is a practical and space saving solution which enables you to connect your USB devices easily.

#### **Specification**

Connectors:

top side:

4 x USB 3.0 Type-A female

bottom side:

1 x USB 3.0 Type-A male

1 x 5 V DC jack

• Data transfer rate up to: