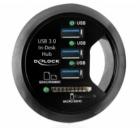

# Delock In-Desk Hub 3 Port USB 3.0 + 2 Slot SD Card Reader

### Description

This Delock Hub can be installed into an existing cut-out of your desk and enables you to lead out the cables for monitor, keyboard and mouse. This is a practical and space saving solution which enables you to connect your USB devices easily. You can easily insert your SD card into the existing slots of your Desk Hub for reading and writing.

### **Specification**

Connectors:

top side:

3 x USB 3.0 Type-A female

1 x SD slot

1 x Micro SD slot

bottom side:

1 x USB 3.0 Type-A male

1 x 5 V DC jack

Data transfer rate up to:

SuperSpeed USB 5 Gbps,

Hi-Speed 480 Mbps,

Full-Speed 12 Mbps,

Low-Speed 1.5 Mbps

• The Card Reader supports following memory cards: