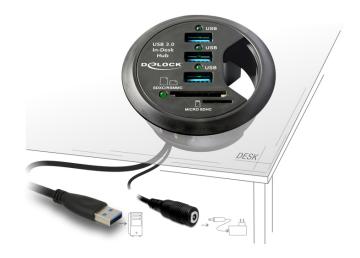

### Description

This Delock Hub can be installed into an existing cut-out of your desk and enables you to lead out the cables for monitor, keyboard and mouse. This is a practical and space saving solution which enables you to connect your USB devices easily. You can easily insert your SD card into the existing slots of your Desk Hub for reading and writing.

### **Specification**

Connectors:

top side:

3 x USB 3.0 Type-A female

1 x SD slot

1 x Micro SD slot

bottom side:

1 x USB 3.0 Type-A male

1 x 5 V DC jack

Data transfer rate up to:

SuperSpeed USB 5 Gbps,

Hi-Speed 480 Mbps,

Full-Speed 12 Mbps,

Low-Speed 1.5 Mbps

• The Card Reader supports following memory cards:

# 2. Slot Micro Secure Digital

Micro SD, Micro SDHC, Micro SDHC Ultra, T-Flash, MMCmicro

- · Mounting diameter: 60 mm
- Mounting depth: 30 mm
- · Cable length:

USB 3.0 ca. 115 cm

DC ca. 12 cm

· Plug & Play