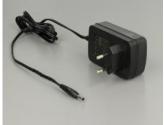

# Power supply specification

- · Wall power supply
- Input: AC 100 ~ 240 V / 50 ~ 60 Hz / 0.5 A
- Output: 5 V / 4 A
- Ground outside, plus inside
- · Dimensions:

inside: ø ca. 1.35 mm outside: ø ca. 3.5 mm

length: ca. 9.5 mm