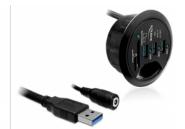

### **Specification**

Connectors:

top side:

3 x USB 3.0 Type-A female

1 x SD slot

1 x Micro SD slot

bottom side:

1 x USB 3.0 Type-A male

1 x 5 V DC jack

Data transfer rate up to:

SuperSpeed USB 5 Gbps,

Hi-Speed 480 Mbps,

Full-Speed 12 Mbps,

Low-Speed 1.5 Mbps

• The Card Reader supports following memory cards:

# 2. Slot Micro Secure Digital

Micro SD, Micro SDHC, Micro SDHC Ultra, T-Flash, MMCmicro

- · Mounting diameter: 60 mm
- Mounting depth: 30 mm
- · Cable length:

USB 3.0 ca. 115 cm

DC ca. 12 cm

· Plug & Play