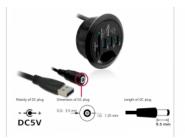

# Power supply specification

- · Wall power supply
- Input: AC 100 ~ 240 V / 50 ~ 60 Hz / 0.5 A
- Output: 5 V / 4 A
- Ground outside, plus inside
- · Dimensions:

inside: ø ca. 1.35 mm outside: ø ca. 3.5 mm

length: ca. 9.5 mm