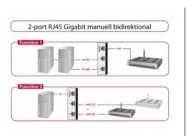

#### Description

This RJ45 switch by Delock is a manually bidirectional switch for connecting different devices with RJ45 port. This switch offers two different applications.

- 1. You can connect two devices with RJ45 port to one network.
- You can connect one device with RJ45 port to two networks.