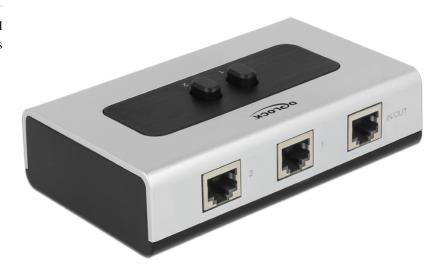

## Specification

- Connector:
- 3 x RJ45 Ethernet female
- Data transfer rate:

Ethernet up to 10 Mb/s

Fast Ethernet up to 100 Mb/s

Gigabit Ethernet up to 1000 Mb/s

- Supports Half / Full Duplex mode
- 2 mechanical buttons
- Plastic housing
- No external power supply needed
- Dimensions (LxWxH): ca. 112 x 68 x 29 mm (without button)
- Colour: grey / black