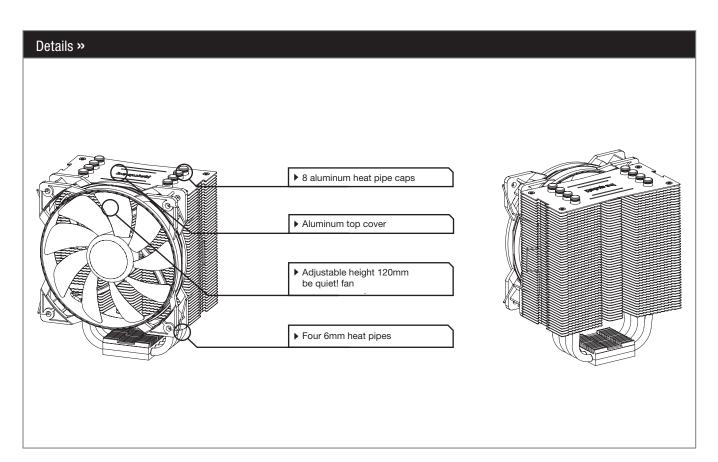

#### Highlights »

- High 150W TDP cooling efficiency
- Mounting kit which allows assembly from atop the mainboard
- Four high-performance 6mm heat pipes with aluminum caps
- A silence-optimized, nine blade, 120mm be quiet! fan
- PWM variable speed operation to help balance cooling and quietness
- Compact design for easier and more convenient installation
- Compatibility with all current Intel<sup>®</sup> and AMD<sup>™</sup> sockets
- Product conception, design and quality control in Germany
- 3-year warranty

#### QUIET AND EFFECTIVE COOLING

| Technical data for complete cooler unit »  |                                                                                                                          |
|--------------------------------------------|--------------------------------------------------------------------------------------------------------------------------|
| Type of cooler                             | Pure Rock                                                                                                                |
| Model number                               | BK009                                                                                                                    |
| Dimensions, incl. fan (L x W x H in mm)    | 87.5 x 121 x 155                                                                                                         |
| Weight, incl. fan (g)                      | 660                                                                                                                      |
| Heat sink material / finish                | Aluminum                                                                                                                 |
| Socket compatibility                       | Intel <sup>®</sup> : 775 / 1150 / 1155 / 1156 / 1366 / 2011(-3) Square ILM<br>AMD™: AM2(+) / AM3(+) / AM4 / FM1 / FM2(+) |
| Maximum power capacity (W TDP)             | 150                                                                                                                      |
| Number of heat pipes / diameter (mm)       | 4 x 6                                                                                                                    |
| Noise level (dB(A)) @ 600 / 900 / 1,400rpm | 19.1 / 22.1 / 26.8                                                                                                       |
| Technical data for be quiet! PWM fan »     |                                                                                                                          |
| Fan dimension (mm)                         | 120 x 120 x 25                                                                                                           |
| Fan motor technology                       | 4-pole                                                                                                                   |
| Bearing type                               | Sleeve                                                                                                                   |
| Fan speed (rpm) @ 100% PWM                 | 1,500                                                                                                                    |
| Noise level (dB(A)) @ 1,400rpm             | 26.8                                                                                                                     |
| Airflow (m <sup>3</sup> /h) ; (cfm)        | 87 ; 51.4                                                                                                                |
| Air pressure (mm / H20)                    | 1.25                                                                                                                     |
| Input current (A)                          | 0.08                                                                                                                     |
| Connector                                  | 4-pin PWM                                                                                                                |
| Lifespan (h)                               | 80,000                                                                                                                   |
| Accessories                                | Mounting set for Intel <sup>®</sup> and AMD <sup>™</sup><br>Manual (EN, DE, FR, PL, ES, RU)                              |