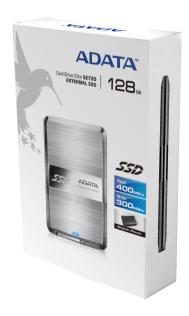

# **Packaging Information**

| Retail<br>Weight(g) | Color Box<br>Dimensions<br>L x W x H | PCs | CUFT | Carton weight(g)<br>G.W. | Carton Dimensions |
|---------------------|--------------------------------------|-----|------|--------------------------|-------------------|
| 261                 | 168.5 x 33.5 x 116.5mm               | 20  | 0.97 | 6334                     | 420 x 330 x 200mm |

### **Ordering Information**

| Capacity | EAN Code      | ADATA Part No.    |  |  |
|----------|---------------|-------------------|--|--|
| 128GB    | 4713435798034 | ASE720-128GU3-CTI |  |  |