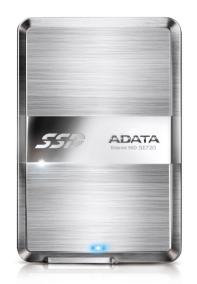

### **ADATA SSD SE720 Datasheet**

The DashDrive Elite SE720 external solid state drive is an ultra-slim USB 3.0 compatible device packed with industry-leading solid state performance. The stainless steel exterior and elegant overall appearance lend an air of sleek professionalism that complements incredible SSD transfer of up to 300 and 400 MB per second read and write speeds.

#### **Features**

- Slim design
- Stainless steel case
- "One Touch Backup" function to automatically back up data
- Extremely fast transfer performance: Read: 300MB/s, Write: 400MB/s

#### **Specifications**

- Capacity: 128GBColor: Titanium
- Dimensions: (L x W x H) 117 x 79 x 8.9mm (4.6 x 3.1 x 0.4in)
- Weight: 110g (3.9oz)
- Interface (USB): SATA 6Gb/sec
  Temperature: Operating 5~50°C