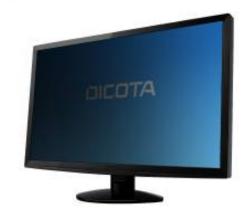

# Secret 2-Way 19,5 Wide (16:9), side-mounted

Highly effective privacy protection for your PC screen.

Protect your data. Secret is a highly effective protective film that protects personal and confidential data from prying eyes. The protective film is placed directly on the screen. Plastic holders affixed to the edges of the screen keep the filter in place. The filter can be easily removed from the screen as needed.

## Characteristics

- Touch capable
- Privacy protection from two sides (left/right)
- Attached using plastic holders and adhesive points
- Anti-glare and non-reflecting
- High mechanical resilience
- Reduces fingerprints and scratches