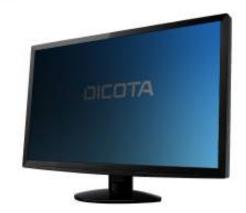

# Secret 2-Way 19,5 Wide (16:9), side-mounted

Highly effective privacy protection for your PC screen.

Protect your data. Secret is a highly effective protective film that protects personal and confidential data from prying eyes. The protective film is placed directly on the screen. Plastic holders affixed to the edges of the screen keep the filter in place. The filter can be easily removed from the screen as needed.

## Characteristics

- Touch capable
- Privacy protection from two sides (left/right)
- Attached using plastic holders and adhesive points
- Anti-glare and non-reflecting
- High mechanical resilience
- Reduces fingerprints and scratches