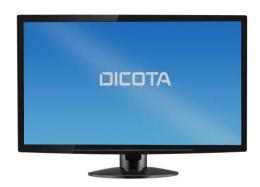

# Secret 4-Way 23.0 Wide (16:9), side-mounted

The Secret 4-Way privacy filters prevent your display from being viewed from all four sides (left/right and top/bottom).

Highly effective privacy protection for your PC screen. The Secret 4-Way is a highly effective protective film for your screen that protects personal and confidential data from prying eyes. The protective film is placed directly on the screen. Plastic holders affixed to the edges of the screen keep the filter in place. The filter can be easily removed from the screen as needed.

# Characteristics

- Touch capable
- Privacy protection from all four sides (left/right and top/bottom)
- Attached using plastic holders and adhesive points
- High scratch resistance
- Attaches easily without forming bubbles
- No residue when removed