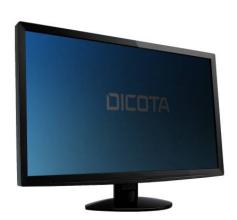

# Secret 4-Way 23.0 Wide (16:9), side-mounted

The Secret 4-Way privacy filters prevent your display from being viewed from all four sides (left/right and top/bottom).

Highly effective privacy protection for your PC screen. The Secret 4-Way is a highly effective protective film for your screen that protects personal and confidential data from prying eyes. The protective film is placed directly on the screen. Plastic holders affixed to the edges of the screen keep the filter in place. The filter can be easily removed from the screen as needed.

# Characteristics

- Touch capable
- Privacy protection from all four sides (left/right and top/bottom)
- Attached using plastic holders and adhesive points
- High scratch resistance
- Attaches easily without forming bubbles
- No residue when removed