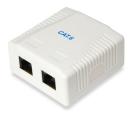

## Equip 235214 contactdoos RJ-45 Wit

Merk : Equip

Artikelcode: 235214

Productnaam : 235214

Equip 235214. Breedte: 61 mm, Hoogte: 29,6 mm, Diepte: 59,1 mm. Breedte verpakking: 61 mm, Diepte verpakking: 59,1 mm, Hoogte verpakking: 29,6 mm

## Technical details

- Socket type \* Sockets quantity Product colour \* Cable type Material Quantity Compliance certificates Certification
- RJ-45 2 White Cat.6 ABS synthetics 1 RoHS CE

| Weight & dimensions |         |
|---------------------|---------|
| Width               | 61 mm   |
| Height              | 29.6 mm |
| Depth               | 59.1 mm |
| Weight              | 47 g    |
| Packaging data      |         |
| Package width       | 61 mm   |
| Package depth       | 59.1 mm |
| Package height      | 29.6 mm |
| Package weight      | 52 g    |