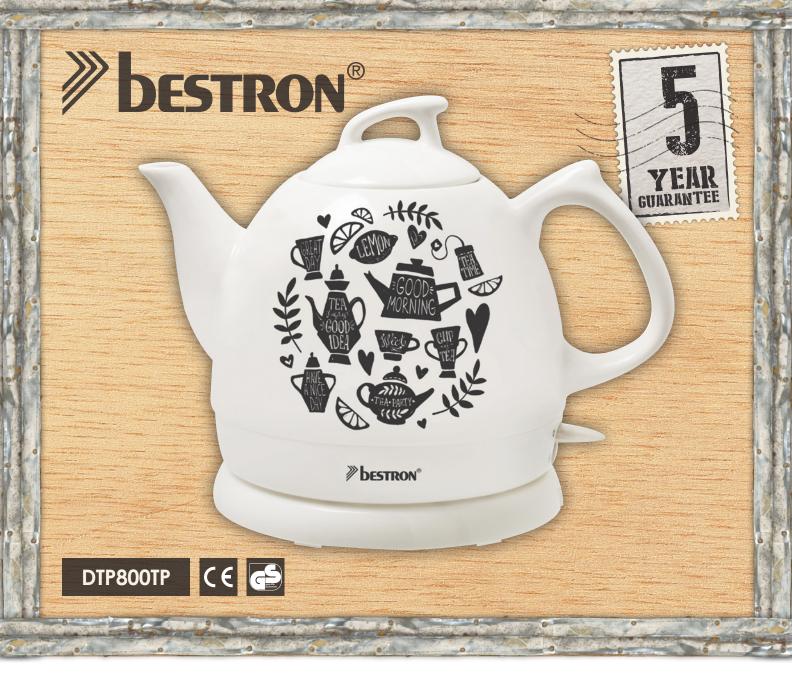

## CERAMIC TEAKETTLE WITH TRENDY DESIGN

- Teakettle with 0.8 liter capacity made from healthy ceramic material
- Strong power: ca. 1800 Watts
- Decorative teakettle, cordless, so it can be used directly at the table
- Heat insulated: water stays hot for a long time
- Double safety system: automatic boiling stop and boil-dry protection
- Integrated heating element resistant to build-up of lime scale and easy to clean
- On/off switch with pilot light
- · Removable lid with safety lock
- · 360-degree swivel base with practical cable winding
- Non-slip feet
- 5 year guarantee