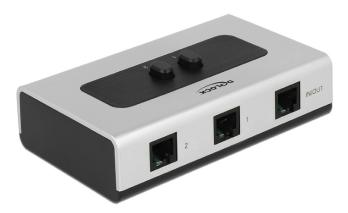

#### Specification

- Connector: 3 x RJ11 female
- 2 mechanical buttons
- · Plastic housing
- No external power supply needed
- Dimensions (LxWxH): ca. 112 x 68 x 29 mm (without button)
- · Colour: grey / black

#### Package content

- Switch
- User manual

Images

| Interface                 |                                 |
|---------------------------|---------------------------------|
| connector:                | 3 x RJ11 female                 |
| Technical characteristics |                                 |
| Voltage:                  | No external power supply needed |
| Physical characteristics  |                                 |
| Housing material:         | Plastic                         |
| Length:                   | 112 mm                          |
| Width:                    | 68 mm                           |
| Height:                   | 29 mm                           |
| Colour:                   | grey / black                    |