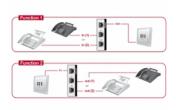

## Description

This RJ11 switch by Delock is a manually bidirectional switch for connecting different devices with RJ11 port. This switch offers two different applications.

1. It can be connected to two devices with RJ11 port e.g. telephone or fax on one RJ11 port.

2. It can be connected to one device with RJ11 port on two RJ11 lines.