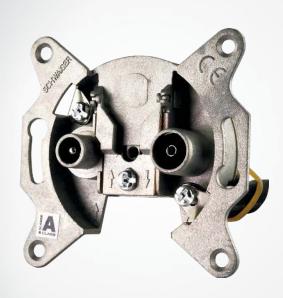

# 2-Hole Antenna Socket Single (2.5 dB)

This single socket is suitable for use with CATV, technique, the cable connections do not have MATV, broadband cable and SAT systems. The socket was designed for TV and radio reception and can only be used as a single socket. Thanks to a special clamping

### FEATURES (DSE 531)

- clamping technology for screwless fastening of the inner conductor
- clamping technology for screwless fastening of the inner conductor (Ø 0.8 - 1.3 mm)
- Normen, siehe Konformitätserklärung (Support & Service)

### **TECHNICAL DATA**

| quality             | ** Professional                        |
|---------------------|----------------------------------------|
| Norm/Classifacation | class A                                |
| Connections         | 1x IEC jack                            |
|                     | 1x IEC connector                       |
| Frequency range     | 5 - 2150 MHz (TV)                      |
|                     | 5 - 2150 MHz (radio)                   |
| Isolation           | > 22 dB (TV / radio)                   |
| Tap loss            | 8 dB (radio)                           |
|                     | 2,5 dB (TV)                            |
| Mounting depth      | 22 mm                                  |
| Material of product | aluminium die cast corrosion-protected |
| Dimensions (width)  | 70 mm                                  |
| Dimensions (height) | 66 mm                                  |
| packaging           | sealed blister SBL07                   |
|                     |                                        |