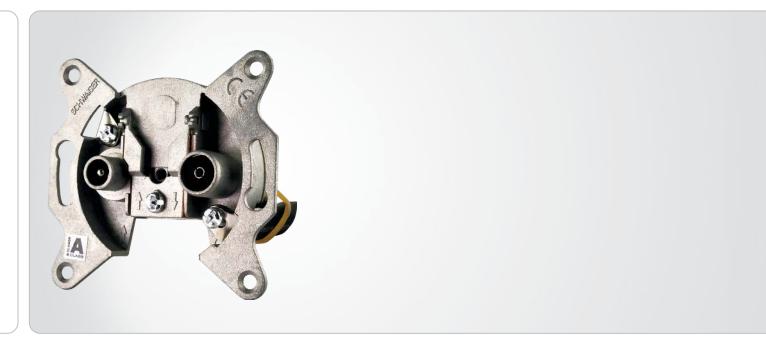

# 2-Hole Antenna Socket Single (2.5 dB)

This single socket is suitable for use with CATV, technique, the cable connections do not have MATV, broadband cable and SAT systems. The socket was designed for TV and radio reception and can only be used as a single socket. Thanks to a special clamping

### FEATURES (DSE 531)

- clamping technology for screwless fastening of the inner conductor
- clamping technology for screwless fastening of the inner conductor (Ø 0.8 - 1.3 mm)
- Normen, siehe Konformitätserklärung (Support & Service)

### **TECHNICAL DATA**

| quality             | ** Professional                        |
|---------------------|----------------------------------------|
| Norm/Classifacation | class A                                |
| Connections         | 1x IEC jack                            |
|                     | 1x IEC connector                       |
| Frequency range     | 5 - 2150 MHz (TV)                      |
|                     | 5 - 2150 MHz (radio)                   |
| Isolation           | > 22 dB (TV / radio)                   |
| Tap loss            | 8 dB (radio)                           |
|                     | 2,5 dB (TV)                            |
| Mounting depth      | 22 mm                                  |
| Material of product | aluminium die cast corrosion-protected |
| Dimensions (width)  | 70 mm                                  |
| Dimensions (height) | 66 mm                                  |
| packaging           | sealed blister SBL07                   |
|                     |                                        |