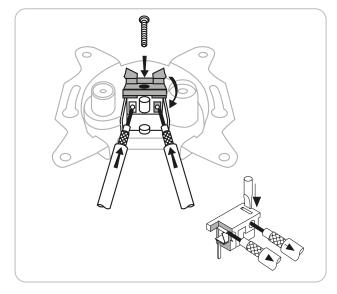

# 2-Hole Antenna Socket Single (2.5 dB)

This single socket is suitable for use with CATV, technique, the cable connections do not have MATV, broadband cable and SAT systems. The socket was designed for TV and radio reception and can only be used as a single socket. Thanks to a special clamping

to be screwed together.

### FEATURES (DSE 531)

- clamping technology for screwless fastening of the inner conductor
- clamping technology for screwless fastening of the inner conductor (Ø 0.8 - 1.3 mm)
- Normen, siehe Konformitätserklärung (Support & Service)