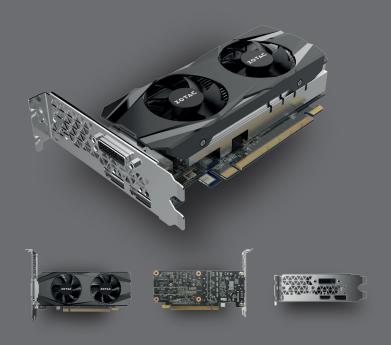

# **ZOTAC GeForce® GTX 1050 Ti**

SKU: ZT-P10510E-10L

TURN YOUR PC INTO A TRUE GAMING RIG WITH THE FAST, POWERFUL GEFORCE GTX 1050 Ti. It's powered by NVIDIA Pascal™ - the most advanced GPU architecture ever created - and features innovative NVIDIA technologies to drive the latest games in their full glory. Now get all that performance in a low profile factor.

# INSIDE THE BOX

- ZOTAC GeForce® GTX 1050 Ti Low Profile
- Low Profile Bracket
- User Manual

## **DIMENSIONS**

• Length: 160mm (6.3in)

UPC: 816264017612

- Height: [Full] 111.15mm (4.38in) / [Half] 70mm (2.76in)
- Width: 2 slots
- Box
- Height: 280mm (11.02in)
- Width: 215mm (8.46in)
- Depth: 55mm (2.17in)