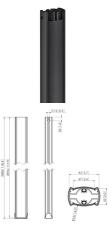

## PUC 2530 Pole Connect-it 300 cm black

The PUC 2530 is a 300 cm pole and is a part of the modular Connect-it system with which you can create a ceiling solution for medium- to large-sized displays.

| Main Color              | Black   |
|-------------------------|---------|
| Guarantee               | 5 years |
| Adjustable height       | Nee     |
| Max. screen weight (kg) | 80      |

## PUC 2530 Pole Connect-it 300 cm black

The PUC 2530 is equipped with a multiple CIS® cable inlay system with which you can quickly and simply ensure that all cables are hidden. The pole is made of aluminium and, therefore, it can be easily cut at the required length. The Connect-it poles can be customized by the user. By inserting the plastic cover strips into the Connect-it pole or by replacing them by differently coloured strips, it can be customized to the house style of the customer. Multiple displays can easily be installed back-to-back, on top of each other or next to each other. Combine this pole with one of the Connect-it ceiling plates, Connect-it interface bar and Connect-it interface display strips for a complete ceiling solution.

## **Features**

- Cable management
- Aluminium, easy to cut to length
- Multiple display mounting