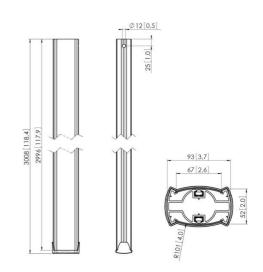

## PUC 2530 Pole Connect-it 300 cm black

The PUC 2530 is a 300 cm pole and is a part of the modular Connect-it system with which you can create a ceiling solution for medium- to large-sized displays.

| Main Color              | Black   |
|-------------------------|---------|
| Guarantee               | 5 years |
| Adjustable height       | Nee     |
| Max. screen weight (kg) | 80      |

## PUC 2530 Pole Connect-it 300 cm black

The PUC 2530 is equipped with a multiple CIS® cable inlay system with which you can quickly and simply ensure that all cables are hidden. The pole is made of aluminium and, therefore, it can be easily cut at the required length. The Connect-it poles can be customized by the user. By inserting the plastic cover strips into the Connect-it pole or by replacing them by differently coloured strips, it can be customized to the house style of the customer. Multiple displays can easily be installed back-to-back, on top of each other or next to each other. Combine this pole with one of the Connect-it ceiling plates, Connect-it interface bar and Connect-it interface display strips for a complete ceiling solution.

## Logistic information

| EAN Code Product       | 8712285329388 |
|------------------------|---------------|
| Net weight (kg)        | 6.8           |
| Single Box Width (mm)  | 133           |
| Single Box Length (mm) | 3120          |
| Single Box Height (mm) | 81            |