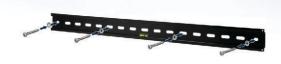

### Ultra-Slim Design for an Elegant TV Suspension

The ultra-slim TV Basic L wall mount is an elegant solution for the attachment of the television and fits perfectly in every furnishing concept.

#### Simple and Quick Installation

In almost no time at all, the lightweight holder is mounted on the wall. All you need for installation, is a power drill. An enclosed spirit level ensures an optimal adjustment.