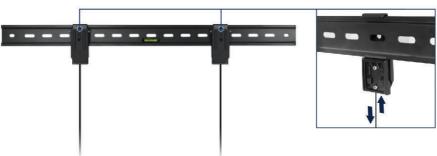

### Secure Hold Thanks to Lock System

Thanks to the stable lock-system with secured brackets, the TV Basic L holds your TV, which can weight up to 45 kg, safely on the wall. With this TV wall mount, screens with a size from 42" to 78" will find their well-deserved place.