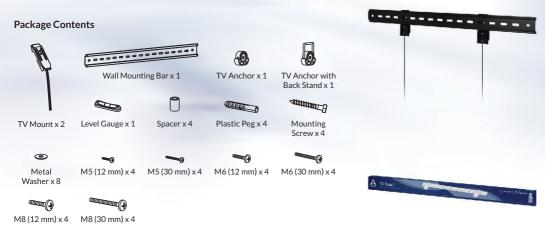

# TV Basic L Ultra-Slim TV Wall Mount

### **Main Features**

- Secure hold thanks to the stable lock system even for the largest TV sets
- Ultra-slim design for an elegant TV suspension
- Space-saving attachment on the wall
- Simple and quick installation with enclosed spirit level