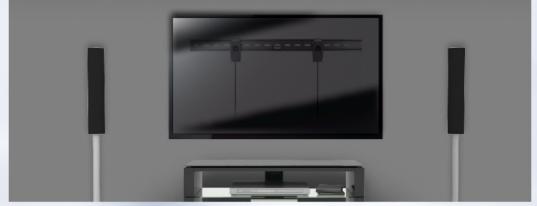

## TV Basic L Ultra-Slim TV Wall Mount

Let your flat TV screen hover on the wall! The ultra-slim **TV Basic L** wall mount is the ideal solution for an almost invisible installation even for the largest TV screens.

### Ultra-Slim Design for an Elegant TV Suspension

The ultra-slim TV Basic L wall mount is an elegant solution for the attachment of the television and fits perfectly in every furnishing concept.