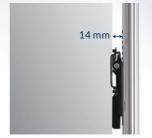

#### Space-Saving Attachment on the Wall

Only 14 milimeters lie between your TV screen and the wall. Thus, the TV Basic L saves you space and simultaneously creates an optical highlight in your living room.