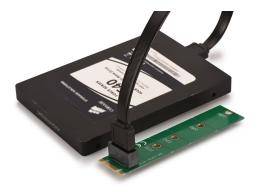

# **Quick Install Guide**

Step 1: Insert DS-33153 to M.2 (NGFF) slot on Motherboard Step 2: screw DS-33153 on Motherboard Step 3: Insert SATA cable from device to DS-33153