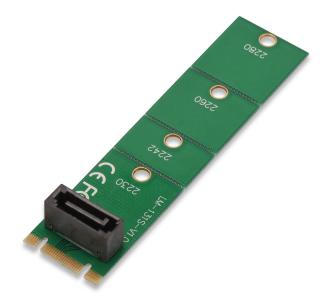

## **Key features**

- 1. Connects NGFF B or M Key motherboard to SATA III device
- 2. Compliant with PCI Express M.2 specification 1.0.
- 3. Compliant with SATA 3.0 specification.
- 4. Supports data transfer up to 6.0Gb/s.
- 5. Supports socket 2 (B Key) & socket 3 (M Key).
- 6. One SATA 3.0 and one NGFF M.2 Key B+M male connectors available.
- 7. 4 screw holes 2230/2242/2260/2280 available.
- 8. Easy installation & no driver required.
- 9. Supports any OS, like Windows, WinCE & Linux etc.