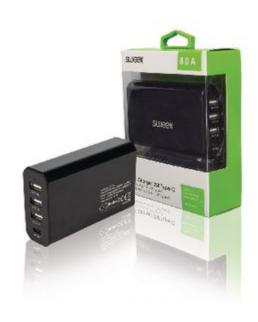

# Wall Charger 4-Outputs 8 A USB / USB-C™ Black

### **General information**

Charge four tablets or smartphones simultaneously at ultra speed with this Sweex multiport wall charger. The charger has three built-in SmartID 2.4 A USB ports and a USB-C port.

#### **Features**

- · Charges four devices simultaneously
- 8.0 A

| Specifications                |                             |
|-------------------------------|-----------------------------|
| Output voltage selection:     | Automatic Voltage Selection |
| Output Current:               | 8 A                         |
| Max. output current per port: | 2.4 A                       |
| Colour:                       | Black                       |
| No. of outputs:               | 4                           |
| Output voltage:               | 5 VDC                       |
| Voltage:                      | 100240 VAC/ 5060 Hz         |
| Power plug:                   | Euro / Type C (CEE 7/16)    |
| Socket type:                  | USB                         |
| Socket type:                  | USB-C™                      |
|                               |                             |