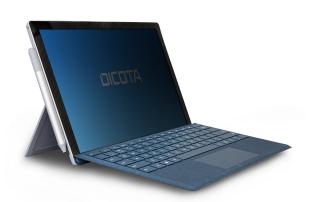

# Secret 4-Way for Surface Pro 2017, self-adhesive

The Secret 4-Way privacy filters prevent your display from being viewed from all four sides (left/right and top/bottom).

The Premium privacy screen protector not only prevents unwanted insights into your tablet, but also protects the screen against scratches. Other product features include the high mechanical resistance and easy removability. The 4-Way Technology protects the screen from viewing on all four sides (left/right and top/bottom). At the same time, the touch functionality of the screen remains completely intact. A practical and effective method to ensure that only you can view your data. Ideal for the use in hotels or on the bus, train or airplane

#### **Characteristics**

- Privacy protection from all four sides (left/right and top/bottom)
- Silicone layer on the back allows for full-surface adhesion
- High scratch resistance
- Attaches easily without forming bubbles
- No residue when removed