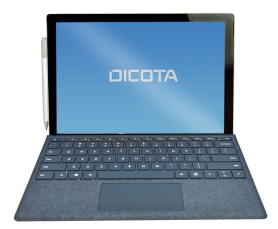

# Secret 4-Way for Surface Pro 2017, self-adhesive

The Secret 4-Way privacy filters prevent your display from being viewed from all four sides (left/right and top/bottom).

The Premium privacy screen protector not only prevents unwanted insights into your tablet, but also protects the screen against scratches. Other product features include the high mechanical resistance and easy removability. The 4-Way Technology protects the screen from viewing on all four sides (left/right and top/bottom). At the same time, the touch functionality of the screen remains completely intact. A practical and effective method to ensure that only you can view your data. Ideal for the use in hotels or on the bus, train or airplane

#### **Characteristics**

- Privacy protection from all four sides (left/right and top/bottom)
- Silicone layer on the back allows for full-surface adhesion
- High scratch resistance
- Attaches easily without forming bubbles
- No residue when removed