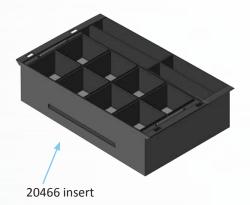

**Insert:** 4 note, 8 coin removable ABS insert

Media: 1 media posting slot

**Currencies:** Accepts the majority of European currencies

(Euro, Sterling and many more)

USD\$ is not supported

The note compartments can be sub divided to

#### **Part Numbers:**

STD2000-0409 / STD237A-BL4142 STD2000-0411 / STD237A-WH4142 20466PAC

90063PAC-0003

#### Description:

Cash Drawer - Black Cash Drawer - White

Insert

Lockable lid for insert

APG Cash Drawer Unit 4, The Drove Newhaven, East Sussex BN9 OLA, UK Walter Heyvaert - EMEA Business Development Manager Tel: +32 497 43 95 23