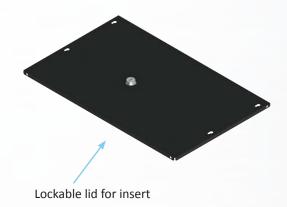

provide storage for additional notes

**Lock options:** 3 function lock:

Electronic open, manual open, deadlocked

**Key options:** 3 position, 75 series random lock (200

combinations) with 2 keys

Accessories: Lockable lid for insert

#### **Part Numbers:**

STD2000-0409 / STD237A-BL4142 STD2000-0411 / STD237A-WH4142 20466PAC

90063PAC-0003

#### Description:

Cash Drawer - Black Cash Drawer - White

Insert

Lockable lid for insert

APG Cash Drawer Unit 4, The Drove Newhaven, East Sussex BN9 OLA, UK Walter Heyvaert - EMEA Business Development Manager Tel: +32 497 43 95 23