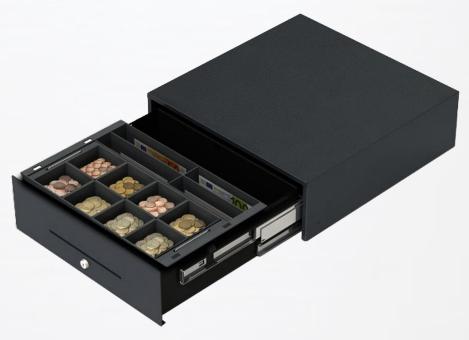

### **High Capacity**

The removable insert can accomodate 8 coins and 4 notes. Extra deep coin cups and note compartments allow for a substantial quantity of cash to be stored within the drawer with additional storage underneath the coin compartments.

### **Multiple Storage**

Topon III

The drawer also provides further storage behind the insert, with an area that can be adapted to hold a variety of media or high value items.

#### **Functional**

The removable coin cups sit in a lift-out tray to make it easy to transport the coins to the back office.