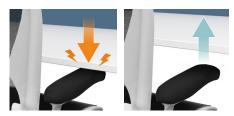

### Dual Motor Sit-Stand Desk Frame

Art. No.: E00001

Safety Collision Avoidance System If the desk hits an object, it will move in the opposite direction upward (downward) for about 30mm.