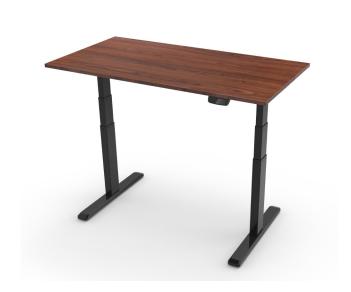

## LogiLink®

Dual Motor Sit-Stand Desk Frame

Art. No.: E00001

Perfect sit-stand desk frame for office, school and home. Through digital control panel to adjust and save your desired height

## Dual Motor Sit-Stand Desk Frame

Art. No.: **EO0001** 

| Height Range          | 620-1280mm (24.4"-50.4")                           |
|-----------------------|----------------------------------------------------|
| Width Range           | 1000-1700mm (39.4"-66.9")                          |
| Column Segments       | 3                                                  |
| Column Size           | 40 x 80 / 46 x 86 / 52.6 x 92.6mm                  |
| Product Dimension     | 1000 x 700 x 620mm (39.4" x 27.6" x 24.4")         |
| Suggest Tabletop Size | 1100-2200 x 700-1000mm (43.3"-86.6" x 27.6"-39.4") |
| IP Grade              | IP20                                               |
| Operating Temperature | -5°C~+40°C                                         |
| Weight Capacity Range | 100kg (220lbs)                                     |
| Max. Speed            | 38mm/s                                             |
| Power Input           | 100-240V                                           |