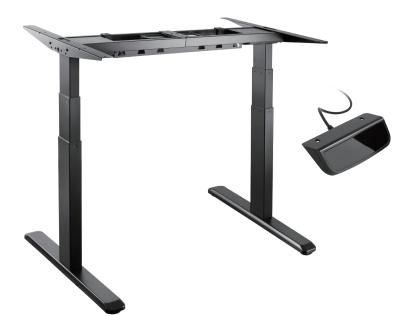

## LogiLink®

Dual Motor Sit-Stand Desk Frame

Art. No.: E00001

Perfect sit-stand desk frame for office, school and home. Through digital control panel to adjust and save your desired height

### **Package Contents:**

- » 1 x Dual Motor Sit-Stand Desk Frame
- » 1 x Digital Control Panel
- » 1 x Screw Pack
- » 1 x User Manual