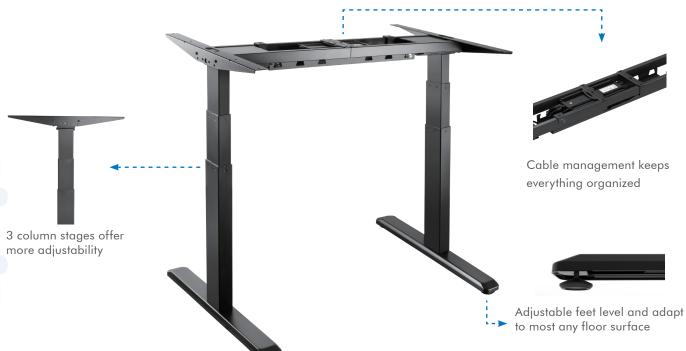

#### Features:

- » Digital LED memory controller for customizable settings to your desired height
- » 2 motors offer heavier lifting ability and increased stability
- » 3 programmable memory presets save your desired height
- » Time reminder for regular movement
- » Collision avoidance system safeguards against accidents and injuries
- » Motors are thermal and overload protected for safety and longevity
- » 3 column stages offer more adjustability
- » Switched mode power supply for energy and power efficiency
- » Cable management keeps everything organized
- » Adjustable width fits a variety of desktop shapes and sizes