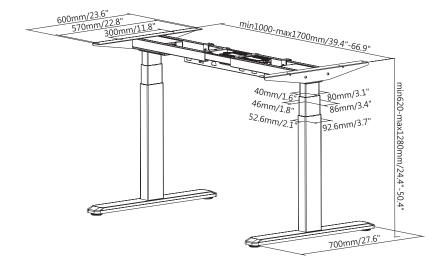

## Dual Motor Sit-Stand Desk Frame

Art. No.: **EO0001** 

| Height Range          | 620-1280mm (24.4"-50.4")                           |
|-----------------------|----------------------------------------------------|
| Width Range           | 1000-1700mm (39.4"-66.9")                          |
| Column Segments       | 3                                                  |
| Column Size           | 40 x 80 / 46 x 86 / 52.6 x 92.6mm                  |
| Product Dimension     | 1000 x 700 x 620mm (39.4" x 27.6" x 24.4")         |
| Suggest Tabletop Size | 1100-2200 x 700-1000mm (43.3"-86.6" x 27.6"-39.4") |
| IP Grade              | IP20                                               |
| Operating Temperature | -5°C~+40°C                                         |
| Weight Capacity Range | 100kg (220lbs)                                     |
| Max. Speed            | 38mm/s                                             |
| Power Input           | 100-240V                                           |