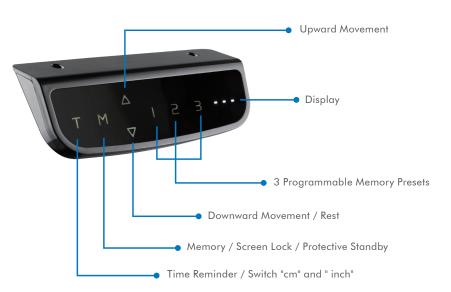

#### Features:

- » Digital LED memory controller for customizable settings to your desired height
- » 2 motors offer heavier lifting ability and increased stability
- » 3 programmable memory presets save your desired height
- » Time reminder for regular movement
- » Collision avoidance system safeguards against accidents and injuries
- » Motors are thermal and overload protected for safety and longevity
- » 3 column stages offer more adjustability
- » Switched mode power supply for energy and power efficiency
- » Cable management keeps everything organized
- » Adjustable width fits a variety of desktop shapes and sizes

### Dual Motor Sit-Stand Desk Frame

Art. No.: E00001

Safety Collision Avoidance System If the desk hits an object, it will move in the opposite direction upward (downward) for about 30mm.