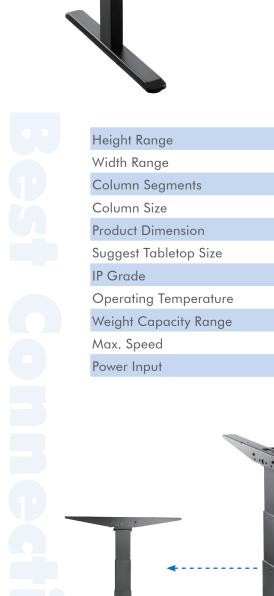

## Dual Motor Sit-Stand Desk Frame

Art. No.: **EO0001** 

| Height Range          | 620-1280mm (24.4"-50.4")                           |
|-----------------------|----------------------------------------------------|
| Width Range           | 1000-1700mm (39.4"-66.9")                          |
| Column Segments       | 3                                                  |
| Column Size           | 40 x 80 / 46 x 86 / 52.6 x 92.6mm                  |
| Product Dimension     | 1000 x 700 x 620mm (39.4" x 27.6" x 24.4")         |
| Suggest Tabletop Size | 1100-2200 x 700-1000mm (43.3"-86.6" x 27.6"-39.4") |
| IP Grade              | IP20                                               |
| Operating Temperature | -5°C~+40°C                                         |
| Weight Capacity Range | 100kg (220lbs)                                     |
| Max. Speed            | 38mm/s                                             |
| Power Input           | 100-240V                                           |