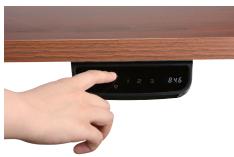

## LogiLink®

Dual Motor Sit-Stand Desk Frame

Art. No.: E00001

Perfect sit-stand desk frame for office, school and home. Through digital control panel to adjust and save your desired height

#### Features:

- » Digital LED memory controller for customizable settings to your desired height
- » 2 motors offer heavier lifting ability and increased stability
- » 3 programmable memory presets save your desired height
- » Time reminder for regular movement
- » Collision avoidance system safeguards against accidents and injuries
- » Motors are thermal and overload protected for safety and longevity
- » 3 column stages offer more adjustability
- » Switched mode power supply for energy and power efficiency
- » Cable management keeps everything organized
- » Adjustable width fits a variety of desktop shapes and sizes