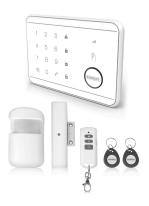

### **OVERVIEW**

- GSM Alarm System with built-in siren and back up battery controlled by touch panel, free app and remote control
- Up to 5 programmable phone numbers who receive a text message and/or phone call
- 868MHz frequency long range between alarm system and sensors: 150 meters
- Remotely programmable and controllable via app (works via SMS text messages)
- Receive a notification when a door/window is not closed when arming the system
- · No subscription and no monthly fees needed
- . Disarm the alarm system easily with the RFID tag
- · Radio jamming detection and duress function
- · Easy to install anywhere thanks to the GSM function
- · Supports 50 wireless sensors of which 9 sensors with their specified name
- Two-way voice communication: listen along and talk back
- Kit content: control panel, 1x PIR motion detector, 1x door/window contact, 1x remote control, 2x RFID tag, 1x window sticker