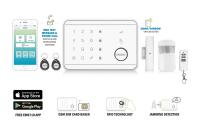

### **OVERVIEW**

- GSM Alarm System with built-in siren and back up battery controlled by touch panel, free app and remote control
- Up to 5 programmable phone numbers who receive a text message and/or phone call
- 868MHz frequency long range between alarm system and sensors: 150 meters
- Remotely programmable and controllable via app (works via SMS text messages)
- Receive a notification when a door/window is not closed when arming the system
- · No subscription and no monthly fees needed
- . Disarm the alarm system easily with the RFID tag
- · Radio jamming detection and duress function
- · Easy to install anywhere thanks to the GSM function
- · Supports 50 wireless sensors of which 9 sensors with their specified name
- Two-way voice communication: listen along and talk back
- Kit content: control panel, 1x PIR motion detector, 1x door/window contact, 1x remote control, 2x RFID tag, 1x window sticker