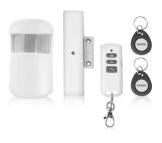

### **OVERVIEW**

- GSM Alarm System with built-in siren and back up battery controlled by touch panel, free app and remote control
- Up to 5 programmable phone numbers who receive a text message and/or phone call
- 868MHz frequency long range between alarm system and sensors: 150 meters
- Remotely programmable and controllable via app (works via SMS text messages)
- Receive a notification when a door/window is not closed when arming the system
- · No subscription and no monthly fees needed
- . Disarm the alarm system easily with the RFID tag
- · Radio jamming detection and duress function
- · Easy to install anywhere thanks to the GSM function
- · Supports 50 wireless sensors of which 9 sensors with their specified name
- Two-way voice communication: listen along and talk back
- Kit content: control panel, 1x PIR motion detector, 1x door/window contact, 1x remote control, 2x RFID tag, 1x window sticker

## **DESCRIPTION** W Contact

- Dimensions in mm. (WxHxD) sensor: 29 x 120 x 21
- Dimensions in mm. (WxHxD) magnet: 15 x 45 x 15
- Weight in grams: 54gr
- Power supply: 4,5V DC (3 x AAA 1,5V)
- Stand-by current: <1uA
- Alarm current: <12mA
- Wireless reach: Max. 150 meters (open field)
- · Two way communication: Open door/window notification
- Frequency sensors: 868MHz
- Temperature: -10 to 55 degrees Celsius
- Humidity: <185% (no condensing)