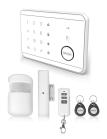

### **OVERVIEW**

- GSM Alarm System with built-in siren and back up battery controlled by touch panel, free app and remote control
- Up to 5 programmable phone numbers who receive a text message and/or phone call
- 868MHz frequency long range between alarm system and sensors: 150 meters
- Remotely programmable and controllable via app (works via SMS text messages)
- Receive a notification when a door/window is not closed when arming the system
- · No subscription and no monthly fees needed
- . Disarm the alarm system easily with the RFID tag
- · Radio jamming detection and duress function
- · Easy to install anywhere thanks to the GSM function
- · Supports 50 wireless sensors of which 9 sensors with their specified name
- Two-way voice communication: listen along and talk back
- Kit content: control panel, 1x PIR motion detector, 1x door/window contact, 1x remote control, 2x RFID tag, 1x window sticker