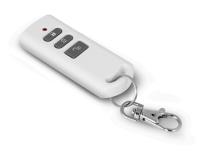

### OVERVIEW

- Remote Control suited for Eminent EM8710 Wireless GSM Alarm System
- Arm, partially arm and disarm the alarm system
- With SOS switch
- Works via the long range 868MHz frequency
- Easy attachable to your bunch of keys

### DESCRIPTION

The EM8721 Remote Control is suited for the Eminent EM8710 Wireless GSM Alarm. Arm, partially arm or disarm the alarm system by pressing only one button. In case of emergency trigger the SOS switch and the alarm system will send out a message. The remote control is working via the 868MHz frequency. This ensures a long range of 150 meters between the alarm system and remote control. Attach the remote control easily to your bunch of keys.