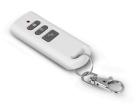

### OVERVIEW

- Remote Control suited for Eminent EM8710 Wireless GSM Alarm System
- Arm, partially arm and disarm the alarm system
- With SOS switch
- Works via the long range 868MHz frequency
- Easy attachable to your bunch of keys

### DESCRIPTION

The EM8721 Remote Control is suited for the Eminent EM8710 Wireless GSM Alarm. Arm, partially arm or disarm the alarm system by pressing only one button. In case of emergency trigger the SOS switch and the alarm system will send out a message. The remote control is working via the 868MHz frequency. This ensures a long range of 150 meters between the alarm system and remote control. Attach the remote control easily to your bunch of keys.