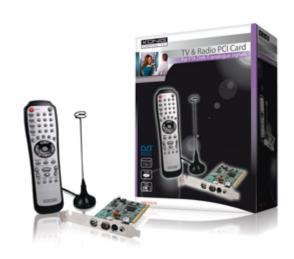

## **PCI DVB-T receiver**

## **General information**

The König PCI receiver is suitable for the reception of free-to-air DVB-T, analogue TV and radio signals.

This receiver comes with a remote control, viewing, timeshifting and recording software and also offers teletext and EPG.

| Jales Illiorillation |                    |  |
|----------------------|--------------------|--|
| Order code:          | DVB-T PCI10        |  |
| Product description: | PCI DVB-T receiver |  |
| Packaging:           | Giftbox            |  |
| Brand name:          | König              |  |
|                      |                    |  |