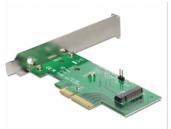

# Delock PCI Express x4 Card > 1 x internal NVMe M.2 Key M 80 mm - Low Profile Form Factor

#### Description

This PCI Express card by Delock expands the PC by one M.2 slot. One M.2 module in 2280, 2260 or 2242 format can be connected.