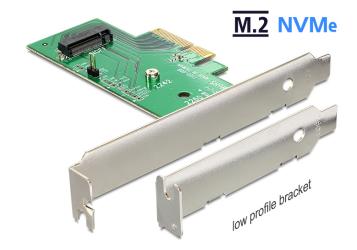

# Delock PCI Express x4 Card > 1 x internal NVMe M.2 Key M 80 mm - Low Profile Form Factor

#### Description

This PCI Express card by Delock expands the PC by one M.2 slot. One M.2 module in 2280, 2260 or 2242 format can be connected.

#### Package content

- PCI Express card
- · Low profile bracket
- 1 x fixing screw
- User manual