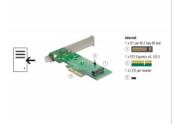

# Delock PCI Express x4 Card > 1 x internal NVMe M.2 Key M 80 mm - Low Profile Form Factor

## **Specification**

· Connectors:

internal:

1 x 67 pin M.2 key M slot

1 x PCI Express x4, V3.0

1 x 2 pin pin header for LED

- Interface: PCIe
- Supports M.2 modules in format 2280, 2260 and 2242 with key M or key B+M based on PCIe
- Maximum height of the components on the module: 1.5 mm application of double-sided assembled modules supported
- Supports NVM Express (NVMe)
- Bootable, from UEFI version 2.3.1
- · OS independent, no driver installation necessary