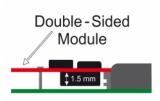

## **Specification**

· Connectors:

internal:

1 x 67 pin M.2 key M slot

1 x PCI Express x4, V3.0

1 x 2 pin pin header for LED

- Interface: PCIe
- Supports M.2 modules in format 2280, 2260 and 2242 with key M or key B+M based on PCIe
- Maximum height of the components on the module: 1.5 mm application of double-sided assembled modules supported
- Supports NVM Express (NVMe)
- Bootable, from UEFI version 2.3.1
- · OS independent, no driver installation necessary