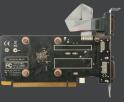

# **SPECIFICATIONS**

- NVIDIA GeForce GT 710 GPU
- 192 CUDA cores
- 1GB DDR3 memory
- 64-bit memory bus
- Engine clock: 954 MHz • Memory clock: 1600 MHz
- PCI Express 2.0

# CONNECTIONS

- 1 x Dual-link DVI (2560x1600 @ 60 Hz)
- 1 x HDMI (4k @ 30 Hz)
- Triple display capable