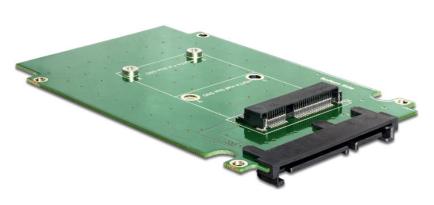

# Description

This Delock converter enables you to connect a mSATA SSD in half size or full size format which can be used as a 2.5" HDD. The converter can be installed into your system internally through a SATA 22 pin interface.

# Specification

- Form factor: 2.5"
- Connector:

1 x 22 pin SATA male

- 1 x mSATA slot (half size / full size)
- For 3.3 V mSATA memory
- Data transfer rate up to 6 Gb/s
- Bootable
- Operating temperature: 0 °C ~ 70 °C
- OS independent, no driver installation necessary