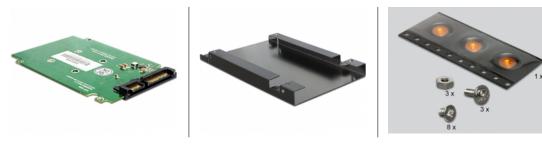

# Item No. 62432

EAN

4043619624324

China

Country of origin

Taiwan, Republic Of

- Package content
- Converter
- 2.5" frame
- Screws
- User manual