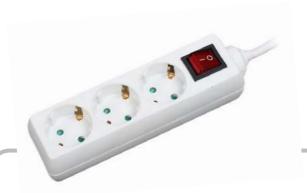

Art No. LPS206

## 3-Way Socket Outlet with Child Protection

## **Specification:**

- 3 Schuko sockets (German Type)
- With illuminated ON/OFF switch
- With child protection
- Power: 250V/16A, 50Hz, Max. 3500Watt
- Cable Spec.: H05VV-F 3G 1.5mm<sup>2</sup>
- Cable Length: 1.4m
- Color: White
- IP20
- RoHS Compliant