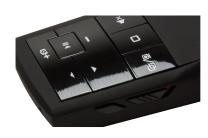

### Key functions:

| Next Slide     |  |  |
|----------------|--|--|
| Play / Stop    |  |  |
| Previous Slide |  |  |
| Volume Up      |  |  |
| Volume Down    |  |  |
| Mute Function  |  |  |
| Show Desktop   |  |  |