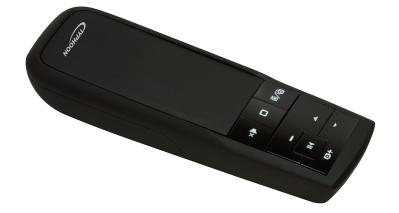

# EasyShow

Wireless Presenter

Part No.: TI010

The 2.4 GHz wireless allow you to move around the room and mingle with your audience freely. Simply plug and play, the convenient controls of this wireless presenter will help you make your presentation extrodinary.

#### Features:

- ${\color{red} \text{\tiny N}}$  Move freely up to 15 m
- » With red laser pointer
- » No software required
- » Convenient slideshow control
- » Nano receiver can be stowed in the presenter

### Key functions:

| Next Slide     |  |  |
|----------------|--|--|
| Play / Stop    |  |  |
| Previous Slide |  |  |
| Volume Up      |  |  |
| Volume Down    |  |  |
| Mute Function  |  |  |
| Show Desktop   |  |  |