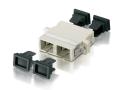

## **Equip 156140 glasvezeladapter SC Beige**

Merk: Equip Artikelcode: 156140

Productnaam: 156140

| Kenmerken             |                    | Gewicht en omvang  |            |  |
|-----------------------|--------------------|--------------------|------------|--|
| Aantal connectors *   | 2                  | Hoogte             | 33 mm      |  |
| Aansluiting type *    | SC                 | Gewicht            | 13 g       |  |
| Kleur van het product | Beige<br>Multimode | Verpakking         | Verpakking |  |
| Draad modus structuur |                    | Breedte verpakking | 175 mm     |  |
| Gewicht en omvang     |                    | Diepte verpakking  | 0,1 mm     |  |
| Breedte               | 34,7 mm            | Hoogte verpakking  | 100 mm     |  |
| Diepte                | 9,4 mm             | Gewicht verpakking | 18 g       |  |
|                       |                    |                    |            |  |