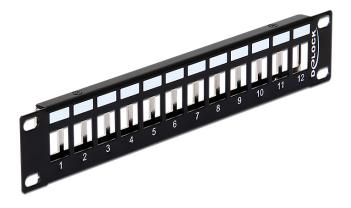

# Delock 10" Keystone Patch Panel 12 Port metal black

## Description

This Patch Panel by Delock can be mounted in a 10" cabinet. With its standardized dimensions, it is suitable for easy snap-in mounting of twelve Keystone modules.

## **Specification**

- 12 Keystone ports 19.2 x 14.9 mm
- For mounting in 10" cabinets, 1 U
- Integrated name plate
- Material: metal
- · Colour: black
- Dimensions (LxWxH): ca. 254 x 43.6 x 9.9 mm