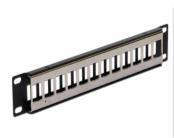

# Delock 10" Keystone Patch Panel 12 Port metal black

## Description

This Patch Panel by Delock can be mounted in a 10" cabinet. With its standardized dimensions, it is suitable for easy snap-in mounting of twelve Keystone modules.

## **Specification**

- 12 Keystone ports 19.2 x 14.9 mm
- For mounting in 10" cabinets, 1 U
- Integrated name plate
- Material: metal
- · Colour: black
- Dimensions (LxWxH): ca. 254 x 43.6 x 9.9 mm