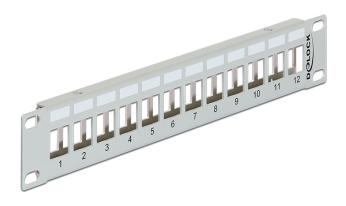

# Delock 10" Keystone Patch Panel 12 Port metal grey

# Description

This Patch Panel by Delock can be mounted in a 10" cabinet. With its standardized dimensions, it is suitable for easy snap-in mounting of twelve Keystone modules.

## **Specification**

- 12 Keystone ports 19.2 x 14.9 mm
- For mounting in 10" cabinets, 1 U
- Integrated name plate
- · Material: metal
- Colour: grey
- Dimensions (LxWxH): ca. 254 x 43.6 x 9.9 mm