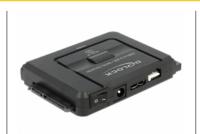

### Specification

- Connector:
- 1 x USB type Micro-B female
- 1 x DC jack
- 1 x 4 pin power connector
- 1 x SATA 6 Gb/s 22 pin male
- 1 x IDE 40 pin female
- 1 x IDE 44 pin female
- Function key:
- 1 x On-/ Off switch
- 1 x backup button
- For hard drives, SSD, optical drive
- Data transfer rate:

USB 3.0 up to 5 Gb/s

SATA up to 6 Gb/s

IDE up to 133 Mb/s

- With backup function
- Allows simultaneous usage with two IDE drives and a SATA drive
- LED indicator
- Plug & Play