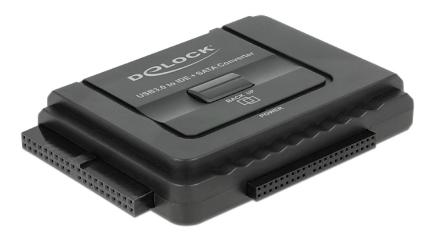

### Description

This Delock converter enables the connection of 2.5" or 3.5" IDE and SATA drives to a USB port of your PC. Thus you can connect your drive, without an external enclosure, directly to your USB port. The included power supply provides power for the converter and the connected drives. The backup function allows backups from your PC to a connected hard drive or SSD.

### Specification

- Connector:
- 1 x USB type Micro-B female
- 1 x DC jack
- 1 x 4 pin power connector
- 1 x SATA 6 Gb/s 22 pin male
- 1 x IDE 40 pin female
- 1 x IDE 44 pin female
- Function key:
- 1 x On-/ Off switch
- 1 x backup button
- For hard drives, SSD, optical drive
- Data transfer rate:

USB 3.0 up to 5 Gb/s

SATA up to 6 Gb/s

IDE up to 133 Mb/s

- With backup function
- Allows simultaneous usage with two IDE drives and a SATA drive
- LED indicator
- Plug & Play