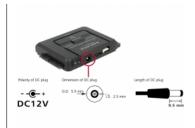

# Power supply specification

- Wall power supply
- Input: AC 100 ~ 240 V / 50 ~ 60 Hz / 0.8 A
- Output: 12 V / 2 A
- Ground outside, plus inside
- Dimensions:

inside: ø ca. 2.5 mm outside: ø ca. 5.5 mm length: ca. 9.5 mm