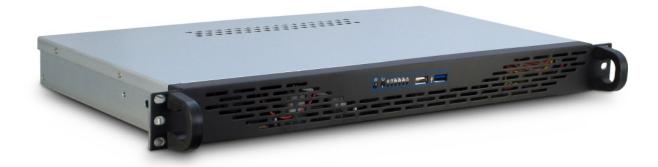

## IPC 1U-K-125L

The **IPC 1U-K-125L** is the perfect rack for a small and cost-effective server system. Its compact design and its small installation depth of 250mm for ITX boards allows this case to fit in to nearly every rack.

The **IPC 1U-K-125L** provides internal space for optional 1x 3.5" or 2x 2.5" hard drives. Three standard 40mm fans, which are internally mounted behind the front panel, ensure a reliable and optimal cooling.

In the front are one USB 3.0 and one USB 2.0 port next to the controls.