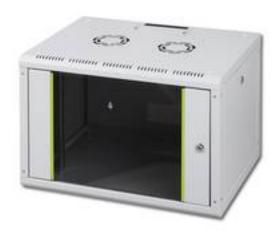

## Wall mounting cabinet

DN-19 07U-6/6 EAN 4016032190103

The DIGITUS wall mounting cabinets are made of a robust steel sheet construction with a minimum of seams. The side sections are detachable and lockable. It is fast and easy to mount the cabinet. Separately there are levelling feet or castors available. Due to their flexibility the cabinets are ideal for all current IT- and Telecommunication applications.

 $1.1\ ?\ 1.5 \text{mm}$  strong sheet steel with high load capacity, powder coated Side sections detachable and lockable

Ventilation slots for active and passive ventilation and exhaustion IP 40 rating

Safety-glass door with steel frame, lockable; optionally available with two openable doors

483mm (19") profile rails on the front side, adjustable in depth

Cable entry on top and bottom

Inclusive 8 pieces mounting set

Extensive range of accessories available

Color: light grey, RAL 7035

Units: 7

Dimensions (HxWxD): 402mm