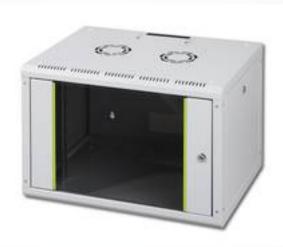

## Wall mounting cabinet

DN-19 07U-6/6 EAN 4016032190103

The DIGITUS wall mounting cabinets are made of a robust steel sheet construction with a minimum of seams. The side sections are detachable and lockable. It is fast and easy to mount the cabinet. Separately there are levelling feet or castors available. Due to their flexibility the cabinets are ideal for all current IT- and Telecommunication applications.

 $1.1\ ?\ 1.5 \text{mm}$  strong sheet steel with high load capacity, powder coated Side sections detachable and lockable

Ventilation slots for active and passive ventilation and exhaustion IP 40 rating

Safety-glass door with steel frame, lockable; optionally available with two openable doors

483mm (19") profile rails on the front side, adjustable in depth

Cable entry on top and bottom

Inclusive 8 pieces mounting set

Extensive range of accessories available

Color: light grey, RAL 7035

Units: 7

Dimensions (HxWxD): 402mm