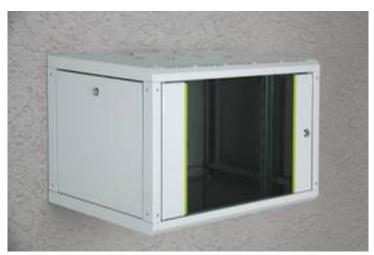

## Wall mounting cabinet

DN-19 07U-6/6 EAN 4016032190103

The DIGITUS wall mounting cabinets are made of a robust steel sheet construction with a minimum of seams. The side sections are detachable and lockable. It is fast and easy to mount the cabinet. Separately there are levelling feet or castors available. Due to their flexibility the cabinets are ideal for all current IT- and Telecommunication applications.

 $1.1\ ?\ 1.5 \text{mm}$  strong sheet steel with high load capacity, powder coated Side sections detachable and lockable

Ventilation slots for active and passive ventilation and exhaustion IP 40 rating

Safety-glass door with steel frame, lockable; optionally available with two openable doors

483mm (19") profile rails on the front side, adjustable in depth

Cable entry on top and bottom

Inclusive 8 pieces mounting set

Extensive range of accessories available

Color: light grey, RAL 7035

Units: 7

Dimensions (HxWxD): 402mm