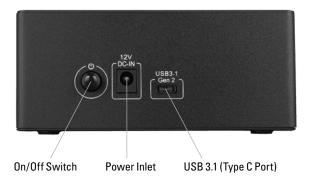

## **Features**

- Enables the direct connection of 2.5" and 3.5" SATA drives to your PC
- Suitable for HDDs and SSDs
- SATA compatibility: Revision 1.0, 2.0, 3.0
- External interface: USB 3.1 (max. 10 Gbit/s)
- Sleep mode
- On/off switch
- LED for power and HDD access
- Supported operating systems: Windows 7/8/10