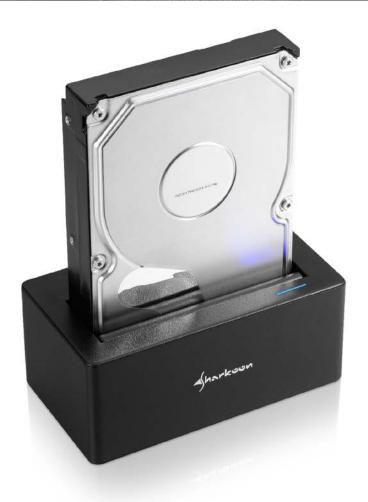

## **Features**

- Enables the direct connection of 2.5" and 3.5" SATA drives to your PC
- Suitable for HDDs and SSDs
- SATA compatibility: Revision 1.0, 2.0, 3.0
- External interface: USB 3.1 (max. 10 Gbit/s)
- Sleep mode
- On/off switch
- LED for power and HDD access
- Supported operating systems: Windows 7/8/10