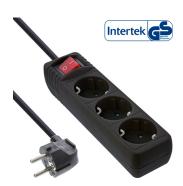

## InLine 16433S power uitbreiding 3 m 3 AC-uitgang(en) Zwart

Merk: InLine Artikelcode: 16433S

**Productnaam:** 16433S

InLine 16433S. Snoerlengte: 3 m, Vormfactor netstekker: Haaks, Kern afmeting: 1,5 mm². Aantal AC uitgangen: 3 AC-uitgang(en). AC-ingangsspanning: 230 V, Maximaal ingangsvermogen: 3500 W, Stroom (max.): 16 A

| Features                                                                                                  |                       | Features                                             |                         |
|-----------------------------------------------------------------------------------------------------------|-----------------------|------------------------------------------------------|-------------------------|
| Cable length * 3 m  Power plug form factor Angled  On/off switch * ✓  Safety shutter ✓  Core size 1.5 mm² |                       | Material<br>Certification                            | Plastic<br>Yes          |
|                                                                                                           | -                     | Ports & interfaces                                   |                         |
|                                                                                                           | -                     | AC outlets quantity *  Power                         | 3 AC outlet(s)          |
| Indication light<br>Housing material<br>Product colour                                                    | ✔<br>Plastic<br>Black | AC input voltage Maximum input power Maximum current | 230 V<br>3500 W<br>16 A |