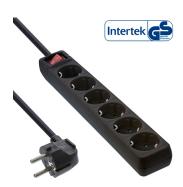

## InLine 16465T power uitbreiding 5 m 6 AC-uitgang(en) Zwart

Merk: InLine Artikelcode: 16465T

Productnaam: 16465T

InLine 16465T. Snoerlengte: 5 m, Vormfactor netstekker: Haaks, Kern afmeting: 1,5 mm². Aantal AC uitgangen: 6 AC-uitgang(en). AC-ingangsspanning: 230 V, Maximaal ingangsvermogen: 3500 W, Stroom (max.): 16 A. Kleur kabel: Zwart

| Features                      |        | Features                              |                    |  |
|-------------------------------|--------|---------------------------------------|--------------------|--|
| Cable length *                | 5 m    | Certification                         | Yes                |  |
| Power plug form factor        | Angled | Ports & interfaces                    | Ports & interfaces |  |
| On/off switch *               |        | AC outlets quantity *                 | 6 AC outlet(s)     |  |
| Safety shutter                |        | Power                                 |                    |  |
| Core size<br>Indication light |        | AC input voltage  Maximum input power | 230 V<br>3500 W    |  |
| Product colour<br>Material    |        | Maximum current                       | 16 A               |  |
|                               |        | Colour                                |                    |  |
|                               |        | Cable colour                          | Black              |  |