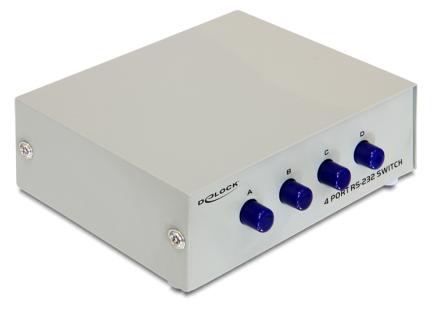

### Description

This Delock RS-232 switch can be used for connection of up to 4 devices to the RS-232 port and thus you can connect your devices by another RS-232 port to your PC. By using one of the 4 buttons you can manually select which device should be connected to the PC. Therefor you do not need a power supply.

## Specification

- Connector: Input: 4 x serial 9 pin RS-232 female Output: 1 x serial 9 pin RS-232 male
- · Serial male and female ports with nuts
- 4 mechanical buttons
- Metal housing
- Dimension (LxWxH): ca. 12 x 8.0 x 4.0 cm
- Colour: beige