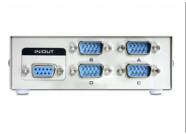

### Description

This Delock RS-232 switch can be used for connection of up to 4 devices to the RS-232 port and thus you can connect your devices by another RS-232 port to your PC. By using one of the 4 buttons you can manually select which device should be connected to the PC. Therefor you do not need a power supply.

## Specification

- Connector: Input: 4 x serial 9 pin RS-232 female Output: 1 x serial 9 pin RS-232 male
- · Serial male and female ports with nuts
- 4 mechanical buttons
- Metal housing
- Dimension (LxWxH): ca. 12 x 8.0 x 4.0 cm
- Colour: beige