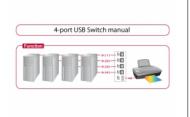

### Description

This Delock switch can be used for connection of one USB device to 4 computer. You can connect e.g. a HDD, printer, scanner etc. to the switch. By using one of the 4 buttons you can manually select which device should be connected to the USB device.