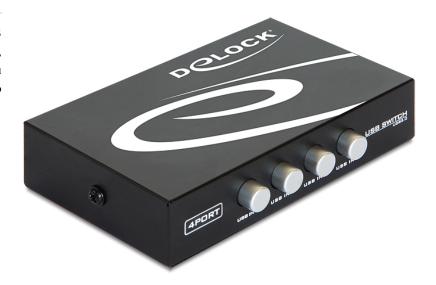

### Description

This Delock switch can be used for connection of one USB device to 4 computer. You can connect e.g. a HDD, printer, scanner etc. to the switch. By using one of the 4 buttons you can manually select which device should be connected to the USB device.

### Specification

- Connector:
  - Input: 4 x USB 2.0 type B female Output: 1 x USB 2.0 type A female
- 4 mechanical buttons
- Metal housing
- No external power supply needed
- Dimensions (LxWxH): ca. 112 x 67 x 29 mm
- Colour: black